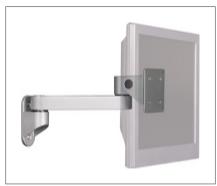

4" extension option

VESA® adapter plates included

Combine extension arms

Folds into 3" of space