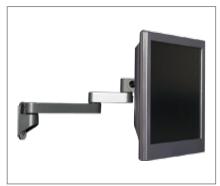

4" extension option

VESA® adapter plates included

Combine extension arms

Folds into 3" of space