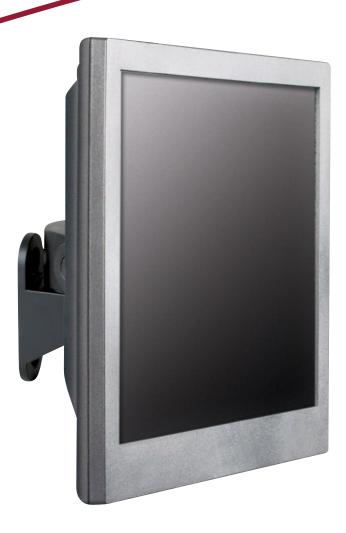

## **Model 9110**

LCD Wall Mount

ang your flat panel on the wall to save maximum space. Allows pivot and tilt.

Or, add optional extender arms to allow even greater flexibility and range.

## **FEATURES**

- Reposition the monitor with one hand no knobs to turn
- ▲ Monitor pivots 90 degrees for portrait to landscape viewing
- ▲ Tilt monitor up and down 30 degrees
- ▲ Compatible with all VESA® monitors includes 75mm and 100mm VESA® mounting plates
- ▲ 4" and 8" extension arms are available; can be combined to increase extension up to 12"