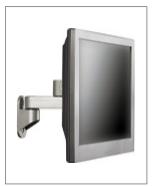

## **Model 9110**

LCD Wall Mount

ang your flat panel on the wall to save maximum space. Allows pivot and tilt.

Or, add optional extender arms to allow even greater flexibility and range.

## **FEATURES**

- Reposition the monitor with one hand no knobs to turn
- ▲ Monitor pivots 90 degrees for portrait to landscape viewing
- ▲ Tilt monitor up and down 30 degrees
- ▲ Compatible with all VESA® monitors includes 75mm and 100mm VESA® mounting plates
- ▲ 4" and 8" extension arms are available; can be combined to increase extension up to 12"