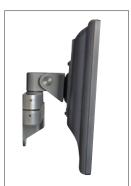

## **Model 9110**

LCD Wall Mount

ang your flat panel on the wall to save maximum space. Allows pivot and tilt.

Or, add optional extender arms to allow even greater flexibility and range.

## **FEATURES**

- Reposition the monitor with one hand no knobs to turn
- ▲ Monitor pivots 90 degrees for portrait to landscape viewing
- ▲ Tilt monitor up and down 30 degrees
- ▲ Compatible with all VESA® monitors includes 75mm and 100mm VESA® mounting plates
- ▲ 4" and 8" extension arms are available; can be combined to increase extension up to 12"