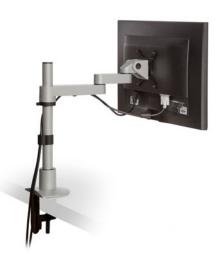

- Monitor arm includes FLEXmount® with six mounting options.
- Mount rotates 360 degrees at three joints.
- Monitor arm is ideal for slatwall mounting; can be combined with all Innovative mount options (sold separately).
- Optional upgrade to quick install/release monitor bracket; consult your sales rep for details.