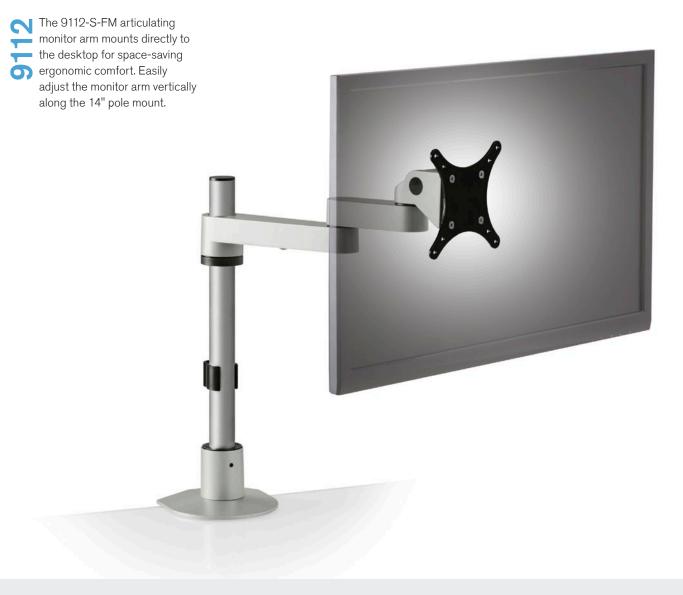

## **FEATURES**

- Monitor tilter mechanism can tilt over 200 degrees.
- Features a 14" standard pole mount; custom pole lengths are available.
- Features adjustable tension at joints, ideal for touch-screen applications.
- VESA-monitor compatible 75mm and 100mm VESA adapters included; please call for non-VESA options.

- Monitor arm includes FLEXmount® with six mounting options.
- Mount rotates 360 degrees at three joints.
- Monitor arm is ideal for slatwall mounting; can be combined with all Innovative mount options (sold separately).
- Optional upgrade to quick install/release monitor bracket; consult your sales rep for details.