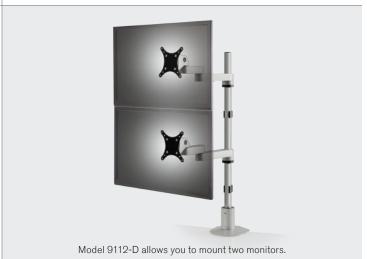

| AVAILABLE OPTIONS |                                              |
|-------------------|----------------------------------------------|
| 9112-S-14-FM      | Supports monitors up to 40 lbs. (18.1 kg)    |
| 9112-D-28-FM      | Supports up to 40 lbs. (18.1 kg) per monitor |