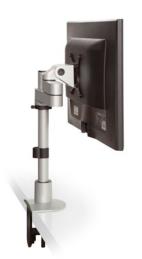

- Monitor arm includes FLEXmount® with six mounting options.
- Mount rotates 360 degrees at three joints.
- Monitor arm is ideal for slatwall mounting; can be combined with all Innovative mount options (sold separately).
- Optional upgrade to quick install/release monitor bracket; consult your sales rep for details.