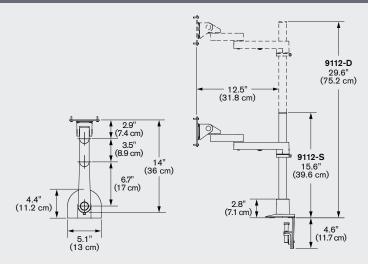

| AVAILABLE OPTIONS |                                              |
|-------------------|----------------------------------------------|
| 9112-S-14-FM      | Supports monitors up to 40 lbs. (18.1 kg)    |
| 9112-D-28-FM      | Supports up to 40 lbs. (18.1 kg) per monitor |