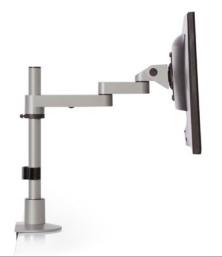

## **FEATURES**

- Monitor tilter mechanism can tilt over 200 degrees.
- Features a 14" standard pole mount; custom pole lengths are available.
- Features adjustable tension at joints, ideal for touch-screen applications.
- VESA-monitor compatible 75mm and 100mm VESA adapters included; please call for non-VESA options.

- Monitor arm includes FLEXmount® with six mounting options.
- Mount rotates 360 degrees at three joints.
- Monitor arm is ideal for slatwall mounting; can be combined with all Innovative mount options (sold separately).
- Optional upgrade to quick install/release monitor bracket; consult your sales rep for details.