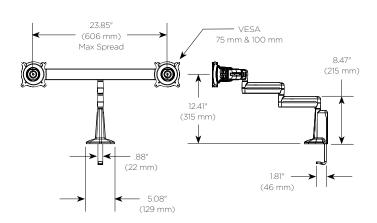

## SPECIFICATIONS

| Depth from Wall   | 6.4" (163 mm)          |
|-------------------|------------------------|
| Max. Extension    | 20.5" (521 mm)         |
| Tilt              | ±15°                   |
| Weight Capacity   | 16.5 lbs (7.5 kg)      |
| Max. Screen Width | 22.7" (577 mm)         |
| Grommet size      | 0.38 - 3" (10 - 76 mm) |
| Colors            | Black, Silver          |

# TECHNICAL DRAWINGS