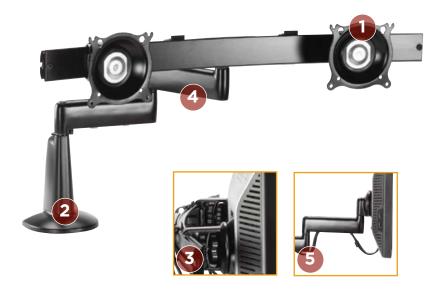

# CENTRIS TECHNOLOGY

PATENTED FEATURE

Provides smooth fingertip tilt in all directions using the screen's center of gravity. Screen angle stays set until you decide to readjust.

## EASY 3-STEP INSTALLATION

Ships fully assembled, clamp option can be installed from top of desk, grommet bolt through hardware included.

## INDEPENDENT ADJUSTMENT

Adjust each screen independently for ergonomic alignment.

### **4** ULTIMATE FLEXIBILITY

Maximum range of motion from low profile to full extension.

### CABLE MANAGEMENT

Easily route cables through predefined pathway inside arms.

#### **INSTALLING THE MONITOR MOUNT**

The mounting surface thickness must not exceed 3.2" (81 mm).