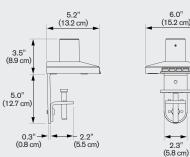

No more crawling under your log desk to reach your PC's USB port! Busby® places USB ports right at your fingertips, where they are integrated into your flat panel monitor mount. Busby<sup>®</sup> provides convenient access to charge and power all of your USB-enabled devices, without consuming additional desk space. Combine with your Innovative

monitor arm for maximum computing ergonomics and desktop flexibility.



## FEATURES

- (4) USB 3.1 ports.
- Compatibility: 7000 Series Articulating Mounts and Single Tier Pole Mounts.

| FINISHES                      |  |
|-------------------------------|--|
| FLAT WHITE   color code: 248  |  |
| SILVER   color code: 124      |  |
| VISTA BLACK   color code: 104 |  |
|                               |  |

## **FLEXMOUNT CONFIGURATIONS**