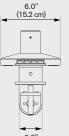

## FEATURES

- (4) USB 3.1 ports.
- Compatibility: 7000 Series Articulating Mounts and Single Tier Pole Mounts.

| FINISHES                      |  |
|-------------------------------|--|
| FLAT WHITE   color code: 248  |  |
| SILVER   color code: 124      |  |
| VISTA BLACK   color code: 104 |  |
|                               |  |