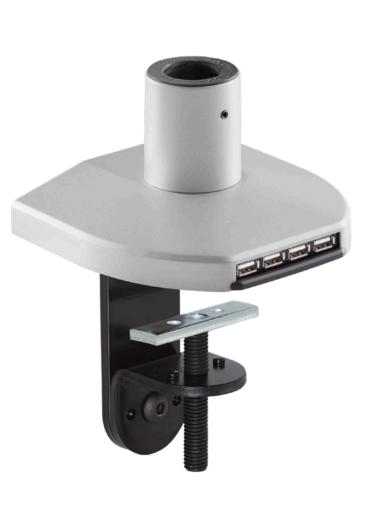

No more crawling under your log desk to reach your PC's USB port! Busby® places USB ports right at your fingertips, where they are integrated into your flat panel monitor mount. Busby<sup>®</sup> provides convenient access to charge and power all of your USB-enabled devices, without consuming additional desk space. Combine with your Innovative

## FEATURES

- (4) USB 3.1 ports.
- Compatibility: 7000 Series Articulating Mounts and Single Tier Pole Mounts.

| FINISHES                      |  |
|-------------------------------|--|
| FLAT WHITE   color code: 248  |  |
| SILVER   color code: 124      |  |
| VISTA BLACK   color code: 104 |  |
|                               |  |