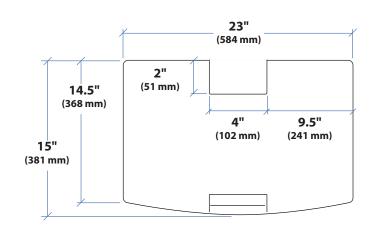

## Work Surface Accessory for WorkFit-S

When this accessory is added to the WorkFit-S, total weight capacity of the workstation is reduced by 6 lbs (2.7 kg).

© 2011 Ergotron, Inc. rev. 08/26/2019 DIM-univCPU Content is subject to change without notification