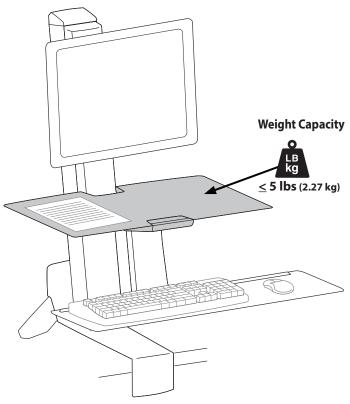

## Work Surface Accessory for WorkFit-S

When this accessory is added to the WorkFit-S, total weight capacity of the workstation is reduced by 6 lbs (2.7 kg).

© 2011 Ergotron, Inc. rev. 08/26/2019 DIM-univCPU Content is subject to change without notification