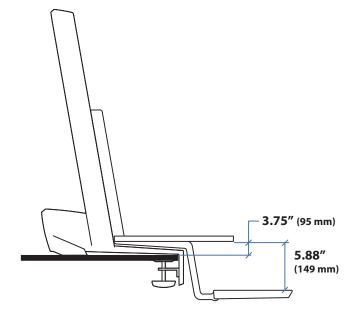

## Work Surface Accessory for WorkFit-S

When this accessory is added to the WorkFit-S, total weight capacity of the workstation is reduced by 6 lbs (2.7 kg).

© 2011 Ergotron, Inc. rev. 08/26/2019 DIM-univCPU Content is subject to change without notification