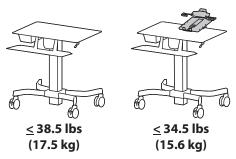

## Teach Well, MDW Laptop Kit

Based on your configuration and what accessories you have mounted, the total weight added to the mounted accessories, worksurface, keyboard tray and cable box should be:

© 2011 Ergotron, Inc. rev. 09/18/2020 DIM-TeachwellMDWLaptop Content is subject to change without notification