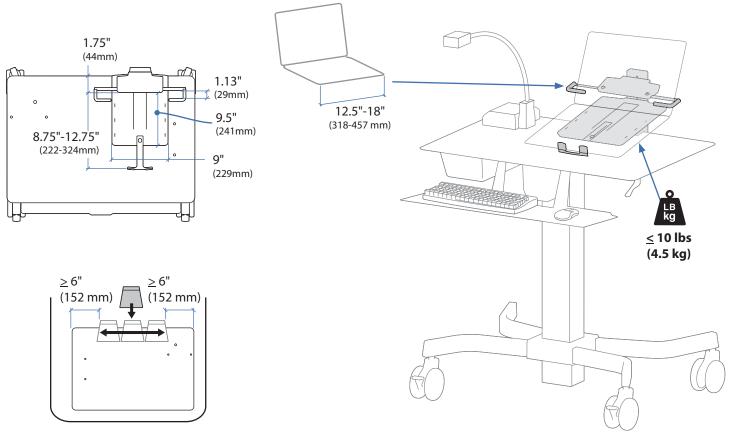

## Teach Well, MDW Laptop Kit

Based on your configuration and what accessories you have mounted, the total weight added to the mounted accessories, worksurface, keyboard tray and cable box should be:

© 2011 Ergotron, Inc. rev. 09/18/2020 DIM-TeachwellMDWLaptop Content is subject to change without notification