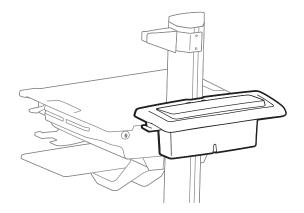

## SV40 Basket and Handle Kit

Weight Capacity: 5 lbs (2.3 kg)

© 2010 Ergotron, Inc. rev. 08/26/2019 DIM-univCPU Content is subject to change without notification

| Americas Sales and<br>Corporate Headquarter                                                     | EMEA Sales                                                                                  | APAC Sales                                                           | Worldwide OEM Sales                       |
|-------------------------------------------------------------------------------------------------|---------------------------------------------------------------------------------------------|----------------------------------------------------------------------|-------------------------------------------|
| St. Paul, MN USA<br>(800) 888-8458<br>+1-651-681-7600<br>www.ergotron.com<br>iales@ergotron.com | Amersfoort, The Netherlands<br>+31 33 45 45 600<br>www.ergotron.com<br>info.eu@ergotron.com | Tokyo, Japan<br>www.ergotron.com<br>apaccustomerservice@ergotron.com | www.ergotron.com<br>info.oem@ergotron.com |