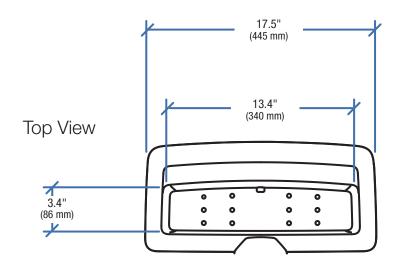

## SV40 Basket and Handle Kit

Weight Capacity: 5 lbs (2.3 kg)

© 2010 Ergotron, Inc. rev. 08/26/2019 DIM-univCPU Content is subject to change without notification

| Americas Sales and<br>Corporate Headquarter                                                     | EMEA Sales                                                                                  | APAC Sales                                                           | Worldwide OEM Sales                       |
|-------------------------------------------------------------------------------------------------|---------------------------------------------------------------------------------------------|----------------------------------------------------------------------|-------------------------------------------|
| St. Paul, MN USA<br>(800) 888-8458<br>+1-651-681-7600<br>www.ergotron.com<br>iales@ergotron.com | Amersfoort, The Netherlands<br>+31 33 45 45 600<br>www.ergotron.com<br>info.eu@ergotron.com | Tokyo, Japan<br>www.ergotron.com<br>apaccustomerservice@ergotron.com | www.ergotron.com<br>info.oem@ergotron.com |