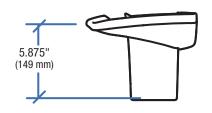

## SV40 Basket and Handle Kit

Weight Capacity: 5 lbs (2.3 kg)

© 2010 Ergotron, Inc. rev. 08/26/2019 DIM-univCPU Content is subject to change without notification

| Americas Sales and<br>Corporate Headquarter                                                     | EMEA Sales                                                                                  | APAC Sales                                                           | Worldwide OEM Sales                       |
|-------------------------------------------------------------------------------------------------|---------------------------------------------------------------------------------------------|----------------------------------------------------------------------|-------------------------------------------|
| St. Paul, MN USA<br>(800) 888-8458<br>+1-651-681-7600<br>www.ergotron.com<br>iales@ergotron.com | Amersfoort, The Netherlands<br>+31 33 45 45 600<br>www.ergotron.com<br>info.eu@ergotron.com | Tokyo, Japan<br>www.ergotron.com<br>apaccustomerservice@ergotron.com | www.ergotron.com<br>info.oem@ergotron.com |