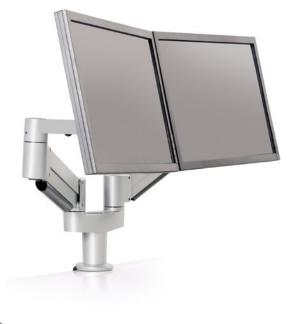

# WORK IN GREATER COMFORT.

This articulating monitor mount enables you to reclaim your desktop while you work in greater ergonomic comfort. Suspend your monitor above your desk and take advantage of this arm's 360 degrees of rotation.

Reposition monitors independently

Integrated cable management

# FEATURES

- **Space-Saving:** Folds to occupy only 3" of space.
- **Responsive:** One-touch monitor adjustment.
- Flexible: Easily rotate monitor for portrait or landscape viewing.
- **Compatible:** VESA-monitor compatible 75mm & 100mm VESA adapters included.