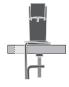

#### Dimensions

| Screen Size: Up to 32"                                              |
|---------------------------------------------------------------------|
| Height Adjustment: 16"                                              |
| Extension Range: 24"                                                |
| Max Monitor Height: 18.7"                                           |
| Weight Capacity: 2 - 25 lbs. per monitor                            |
| Mount: Configurable for Desk Edge,<br>Thru-Desk, Grommet, Side Bolt |

### CAPABILITIES

Desk Edge

Grommet

Side Bolt