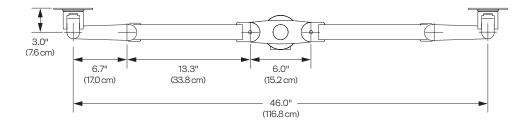

#### Dimensions

| Screen Size: Up to 32"                                              |
|---------------------------------------------------------------------|
| Height Adjustment: 16"                                              |
| Extension Range: 24"                                                |
| Max Monitor Height: 18.7"                                           |
| Weight Capacity: 2 - 25 lbs. per monitor                            |
| Mount: Configurable for Desk Edge,<br>Thru-Desk, Grommet, Side Bolt |