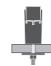

#### Dimensions

| Screen Size: Up to 32"                                              |
|---------------------------------------------------------------------|
| Height Adjustment: 16"                                              |
| Extension Range: 24"                                                |
| Max Monitor Height: 18.7"                                           |
| Weight Capacity: 2 - 25 lbs. per monitor                            |
| Mount: Configurable for Desk Edge,<br>Thru-Desk, Grommet, Side Bolt |

### CAPABILITIES

Desk Edge

Grommet

Side Bolt