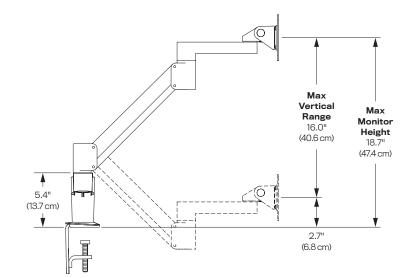

#### Dimensions

| Screen Size: Up to 32"                                              |
|---------------------------------------------------------------------|
| Height Adjustment: 16"                                              |
| Extension Range: 24"                                                |
| Max Monitor Height: 18.7"                                           |
| Weight Capacity: 2 - 25 lbs. per monitor                            |
| Mount: Configurable for Desk Edge,<br>Thru-Desk, Grommet, Side Bolt |