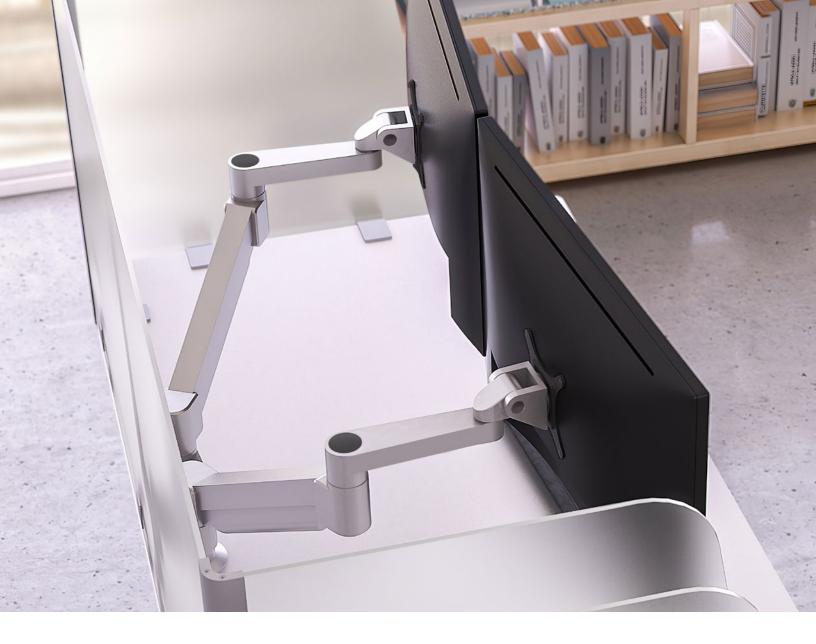

# WORK IN GREATER COMFORT.

This articulating monitor mount enables you to reclaim your desktop while you work in greater ergonomic comfort. Suspend your monitor above your desk and take advantage of this arm's 360 degrees of rotation.

Reposition monitors independently

Integrated cable management

# FEATURES

- **Space-Saving:** Folds to occupy only 3" of space.
- **Responsive:** One-touch monitor adjustment.
- Flexible: Easily rotate monitor for portrait or landscape viewing.
- **Compatible:** VESA-monitor compatible 75mm & 100mm VESA adapters included.