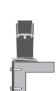

#### Dimensions

| Screen Size: Up to 32"                                              |
|---------------------------------------------------------------------|
| Height Adjustment: 16"                                              |
| Extension Range: 24"                                                |
| Max Monitor Height: 18.7"                                           |
| Weight Capacity: 2 - 25 lbs. per monitor                            |
| Mount: Configurable for Desk Edge,<br>Thru-Desk, Grommet, Side Bolt |

### CAPABILITIES

Desk Edge

Grommet

Side Bolt