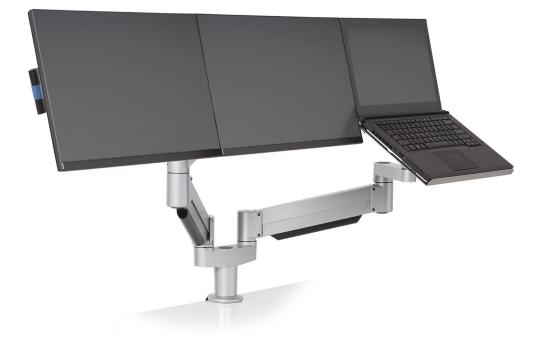

# MAXIMUM COMFORT AND PRODUCTIVITY

The 7050-Switch laptop and monitor mount allows mobile workers to combine their laptop with dual full-sized monitors. This laptop and dual monitor arm positions three screens for maximum comfort and productivity while working at your primary desk. When it's time to leave, just grab your laptop and go.

Large range of motion

Separately position your monitors and laptop