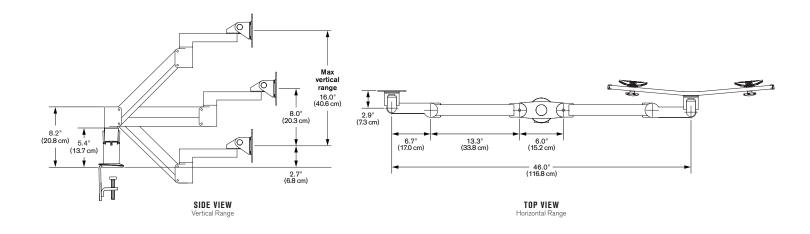

#### Dimensions

Height Adjustment: 16" Extension Range: 22" Monitor Size: Up to 24" Weight Capacity: 3 lbs. - 13.5 lbs. Mount: FlexMount (Desk Edge, Thru-Desk, Grommet, Wall)

Part Numbers 7050-SWITCH-1000-500SR