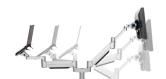

## FEATURES

- **Flexible:** Arms articulates 360 degrees at 3 joints and tilts 200 degrees, allowing maximum flexibility.
- **Minimal:** Arm can be folded to occupy just 3" of space.
- **Rotate:** Monitor can be rotated for landscape or portrait viewing.