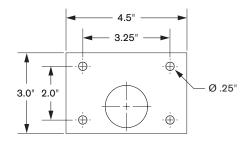

#### Dimensions

Screen Size: Up to 27" Height Adjustment: 8.3" Extension Range: 9" Weight Capacity: 8-15 lbs. Mount: Underside of table or counter