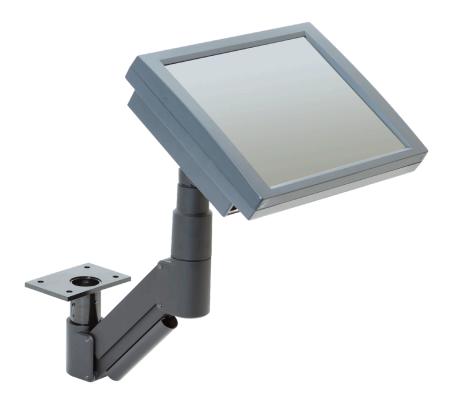

## SPACE SAVING ARM

Table-top kiosks and touchscreens do not need to occupy valuable floor or gaming table space - Innovative's floating arm mounts to the underside of a casino table.

This short reach monitor arm enables the screen to be quickly moved to a comfortable viewing height and angle, and then stows away when not in use. The shorter arm and ergonomic design perfectly accomdates users of various heights.

#### FEATURES

- **Space saving:** Mounts to the underside of the table or counter and conveniently tucks away when not in use.
- **Adjustable:** Easily rotates 360 degrees at two joints with a tilt of 200 degrees.
- Integrated Cable management keeps cables out of view.