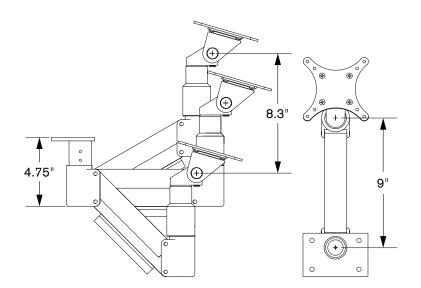

#### Dimensions

Screen Size: Up to 27" Height Adjustment: 8.3" Extension Range: 9" Weight Capacity: 8-15 lbs. Mount: Underside of table or counter