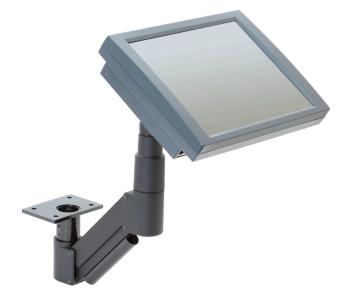

## SPACE SAVING ARM

Table-top kiosks and touchscreens do not need to occupy valuable floor or gaming table space - Innovative's floating arm mounts to the underside of a casino table.

This short reach monitor arm enables the screen to be quickly moved to a comfortable viewing height and angle, and then stows away when not in use. The shorter arm and ergonomic design perfectly accomdates users of various heights.

#### FEATURES

- **Space saving:** Mounts to the underside of the table or counter and conveniently tucks away when not in use.
- **Adjustable:** Easily rotates 360 degrees at two joints with a tilt of 200 degrees.
- Integrated Cable management keeps cables out of view.