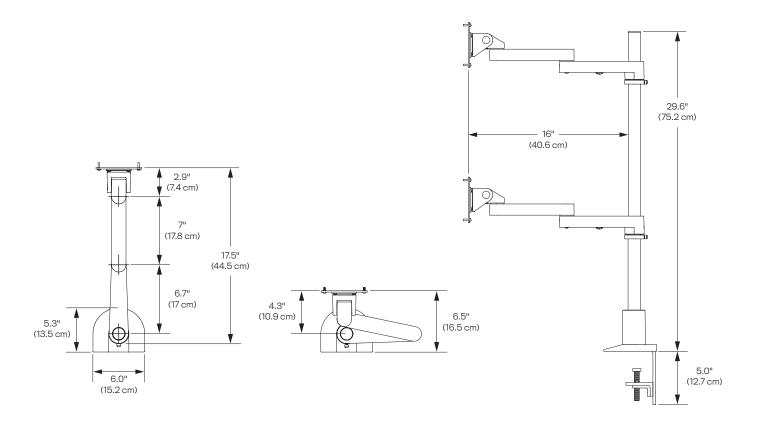

### Dimensions

Screen Size: Up to 32"

Height Adjustment: Adjusts anywhere along pole

Extension Range: 16"

Weight Capacity: Up to 40 lbs. per monitor Mount: Desk Edge, Thru-Desk, Grommet, Wall, Reverse Wall, Side Bolt