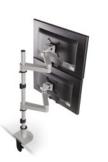

# SPACE-SAVING ERGONOMIC COMFORT.

The 9130-S long reach monitor mount features a foldable arm that adjusts vertically up and down along the 28" pole mount. The monitor arm can fold to fit about 3" of space and extend out 16". There are various pole lengths available, or the monitor arm can be designed to fit any application you may be looking for.

### **FEATURES**

- · Adjustable: Friction control system provides smooth adjustment while adjusting the position of the dual monitor arms.
- Flexible: Monitor mount includes FLEXmount with six mounting options in one kit.
- Space: The monitor arm can fold to fit in approximately 3" of space and extend out 16".
- Customizable: Optional upgrade to quick install/release monitor bracket; consult your sales rep for details.
- Compatible: VESA-monitor compatible 75mm & 100mm VESA adapters included.