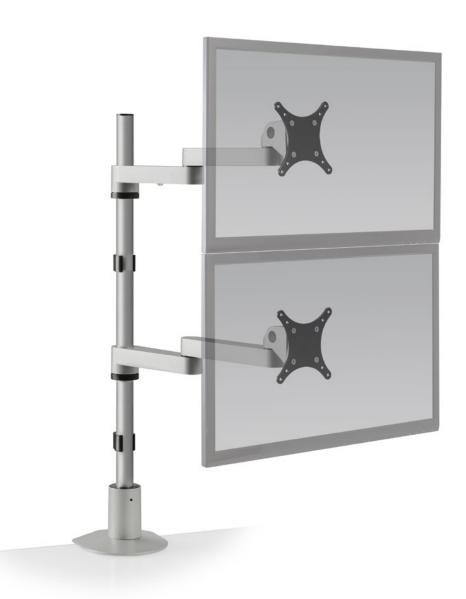

# SPACE-SAVING ERGONOMIC COMFORT.

The 9130-S long reach monitor mount features a foldable arm that adjusts vertically up and down along the 28" pole mount. The monitor arm can fold to fit about 3" of space and extend out 16". There are various pole lengths available, or the monitor arm can be designed to fit any application you may be looking for.

### **FEATURES**

- · Adjustable: Friction control system provides smooth adjustment while adjusting the position of the dual monitor arms.
- Flexible: Monitor mount includes FLEXmount with six mounting options in one kit.
- Space: The monitor arm can fold to fit in approximately 3" of space and extend out 16".
- Customizable: Optional upgrade to quick install/release monitor bracket; consult your sales rep for details.
- Compatible: VESA-monitor compatible 75mm & 100mm VESA adapters included.

### Dimensions

Screen Size: Up to 32"

Height Adjustment: Adjusts anywhere along pole

Extension Range: 16"

Weight Capacity: Up to 40 lbs. per monitor Mount: Desk Edge, Thru-Desk, Grommet, Wall, Reverse Wall, Side Bolt