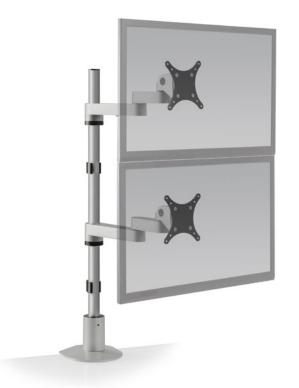

# SPACE-SAVING ERGONOMIC COMFORT.

The 9130-S long reach monitor mount features a foldable arm that adjusts vertically up and down along the 28" pole mount. The monitor arm can fold to fit about 3" of space and extend out 16". There are various pole lengths available, or the monitor arm can be designed to fit any application you may be looking for.

### **FEATURES**

- · Adjustable: Friction control system provides smooth adjustment while adjusting the position of the dual monitor arms.
- Flexible: Monitor mount includes FLEXmount with six mounting options in one kit.
- Space: The monitor arm can fold to fit in approximately 3" of space and extend out 16".
- Customizable: Optional upgrade to quick install/release monitor bracket; consult your sales rep for details.
- Compatible: VESA-monitor compatible 75mm & 100mm VESA adapters included.

### Dimensions

Screen Size: Up to 32"

Height Adjustment: Adjusts anywhere along pole

Extension Range: 16"

Weight Capacity: Up to 40 lbs. per monitor Mount: Desk Edge, Thru-Desk, Grommet, Wall, Reverse Wall, Side Bolt