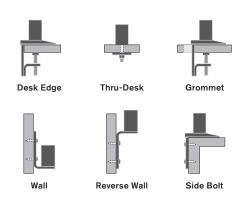

### Dimensions

Screen Size: Up to 32"

Height Adjustment: Adjusts anywhere along pole

Extension Range: 16"

Weight Capacity: Up to 40 lbs. per monitor Mount: Desk Edge, Thru-Desk, Grommet, Wall, Reverse Wall, Side Bolt