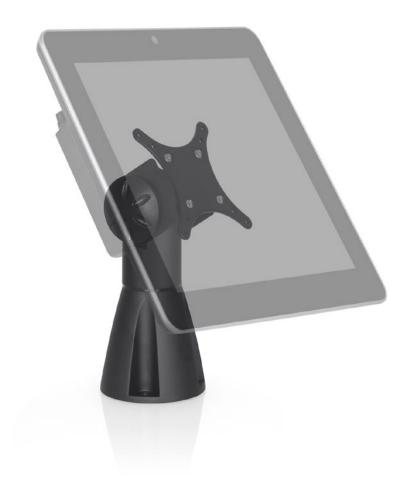

## DURABLE, AESTHETIC, CUSTOMIZABLE.

The 9190 POS countertop mount is ideal for retail environments requiring a durable mount for monitors, signature capture devices, and more.

Cables are routed internally and can exit above or below surface

#### **FEATURES**

- Versatile: Countertop mount supports monitors, signature capture devices, kiosks, and more.
- Flexible: Users are able to pivot and turn the monitor; the monitor can also be locked into place if desired.
- Cable Management: Monitor mount features internal cable routing; cables may pass through counter or exit behind mount.
- Durable: POS display mount is made of durable construction and stands up to retail use.
- Compatible: VESA-monitor compatible 75mm & 100mm VESA adapter included.