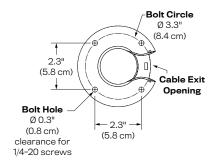

### Dimensions

Weight Capacity: Up to 25 lbs. Mount: Bolts to surface

Part Numbers 9190-\_\_\_

#### **Bolt Pattern**