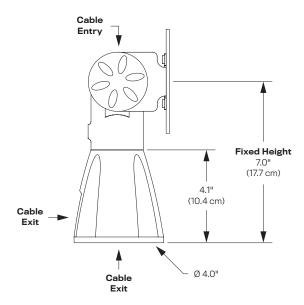

### Dimensions

Weight Capacity: Up to 25 lbs. Mount: Bolts to surface

Part Numbers 9190-\_\_\_