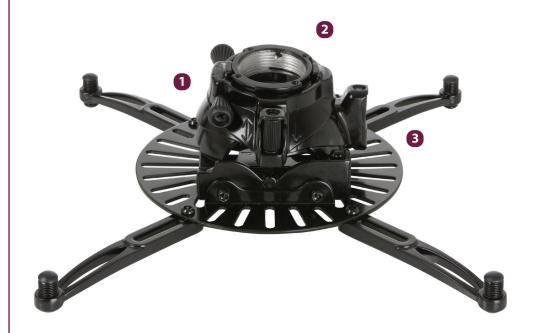

#### **Features**

- 1 Innovative patent pending mechanism enables smooth finger-tip alignment
- 2 Mounts to pipe or ceiling structures with the included quick installation tool
- 3 Post-installation leveling barrels assure alignment even after the projector is mounted
- Four universal mounting legs (four long pre-installed, two short)
- Lock-lt™ security hardware and leveling barrel provide strong protection
- UL Listed

The FTP Universal Fine-Tune Projector Mount is a universal mount with a slide release and precision adjustments to save time during installation and service calls. The FTP's enhanced fine-tune features allow the installer to adjust pitch, roll and yaw independently and without tools. After aligning the projectors image to the final projection settings, the FTP can be locked in position with a single thumb screw.

Enhanced fine-tune features allow for tool-free pitch, roll, and yaw adjustments

Universal mounting legs (four long, two short)

FTP installation disc allows rapid installation to a 1.5"