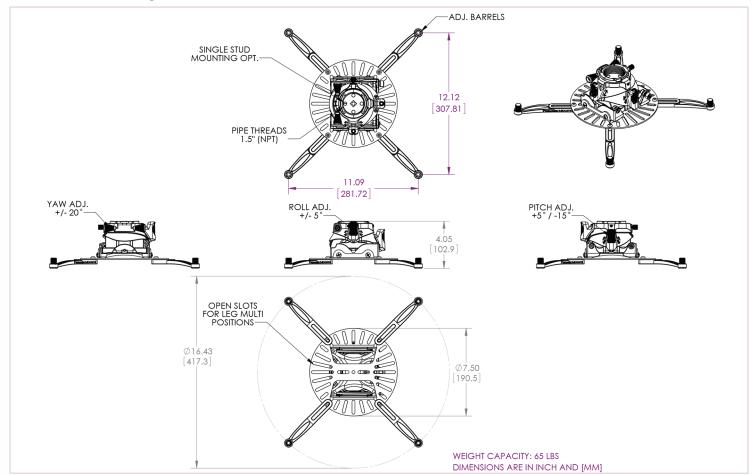

The FTP Universal Fine-Tune Projector Mount is a universal mount with a slide release and precision adjustments to save time during installation and service calls. The FTP's enhanced fine-tune features allow the installer to adjust pitch, roll and yaw independently and without tools. After aligning the projectors image to the final projection settings, the FTP can be locked in position with a single thumb screw.

## Specifications

| <b>Color</b><br>Black | <b>Weight</b><br>4.64 lb.  2.1 kg |                 | <b>apacity / Mount</b><br>b.  29.5 kg | <b>Height</b> 4.05 in.   103 mm |
|-----------------------|-----------------------------------|-----------------|---------------------------------------|---------------------------------|
| <b>Roll</b>           | <b>Pitch</b>                      | <b>Yaw</b>      | Mounting Reach                        | <b>Warranty</b>                 |
| +5.00°/-5.00°         | +5.00°/-15.00°                    | +20.00°/-20.00° | 16.44 in.   418 mm                    | Lifetime                        |