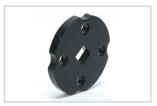

The FTP Universal Fine-Tune Projector Mount is a universal mount with a slide release and precision adjustments to save time during installation and service calls. The FTP's enhanced fine-tune features allow the installer to adjust pitch, roll and yaw independently and without tools. After aligning the projectors image to the final projection settings, the FTP can be locked in position with a single thumb screw.

Enhanced fine-tune features allow for tool-free pitch, roll, and yaw adjustments

Universal mounting legs (four long, two short)

FTP installation disc allows rapid installation to a 1.5"