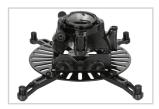

#### **Features**

- 1 Innovative patent pending mechanism enables smooth finger-tip alignment
- 2 Mounts to pipe or ceiling structures with the included quick installation tool
- 3 Post-installation leveling barrels assure alignment even after the projector is mounted
- Four universal mounting legs (four long pre-installed, two short)
- Lock-lt™ security hardware and leveling barrel provide strong protection
- UL Listed

The FTP Universal Fine-Tune Projector Mount is a universal mount with a slide release and precision adjustments to save time during installation and service calls. The FTP's enhanced fine-tune features allow the installer to adjust pitch, roll and yaw independently and without tools. After aligning the projectors image to the final projection settings, the FTP can be locked in position with a single thumb screw.

Enhanced fine-tune features allow for tool-free pitch, roll, and yaw adjustments

Universal mounting legs (four long, two short)

FTP installation disc allows rapid installation to a 1.5"