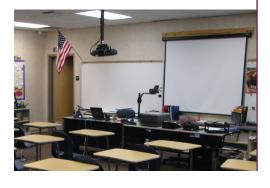

The FTP Universal Fine-Tune Projector Mount is a universal mount with a slide release and precision adjustments to save time during installation and service calls. The FTP's enhanced fine-tune features allow the installer to adjust pitch, roll and yaw independently and without tools. After aligning the projectors image to the final projection settings, the FTP can be locked in position with a single thumb screw.