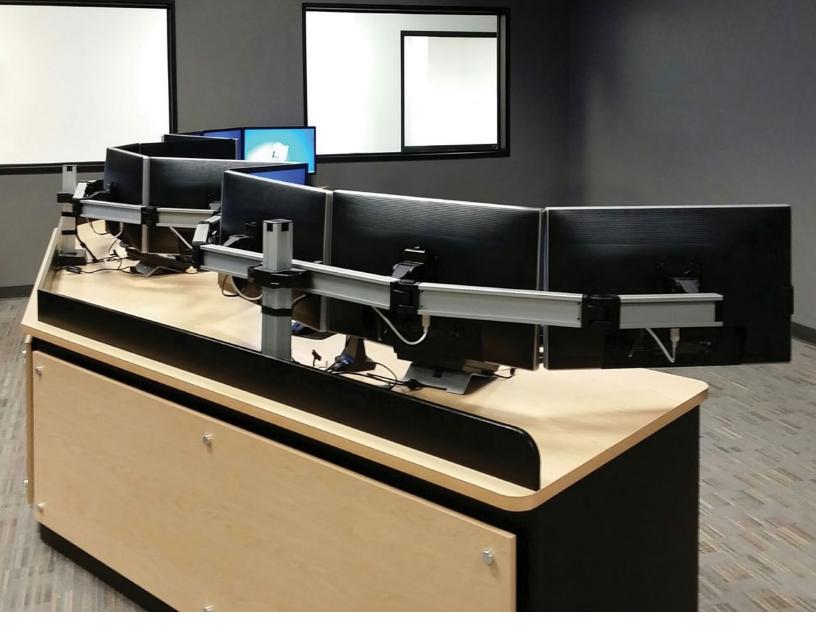

# **ENDLESS POSSIBILITIES.**

Bild is a highly configurable solution for multi-monitor applications. Configure your Bild - quickly and easily go from 2 to 16 plus monitors - all without wasting parts. Our Bild multi-monitor mount is an easily adjustable monitor mount solution offering an endless number of configurations for installing multiple monitors.

# **FEATURES**

- Robust: Bild offers a robust, solid construction with a clean design aesthetic.
- Controlled: Monitor mount pivot points loosen and tighten to the desired rigidity using the tools included. Stored in the beam end cap, they are never out of reach.
- Adjustable: This multi-monitor mount takes the work out of adjusting and replacing monitors. Simply attach, adjust, and remove all at the face of the beam. No need to slide monitors to remove.
- · Organized: Cleans up the workspace with cable clips in the column and beam that keeps cables organized and out of the way.
- **Compatible:** VESA-monitor compatible 75mm & 100mm VESA adapter(s) included.

Create your angle

Quick, easy monitor install

Cable management