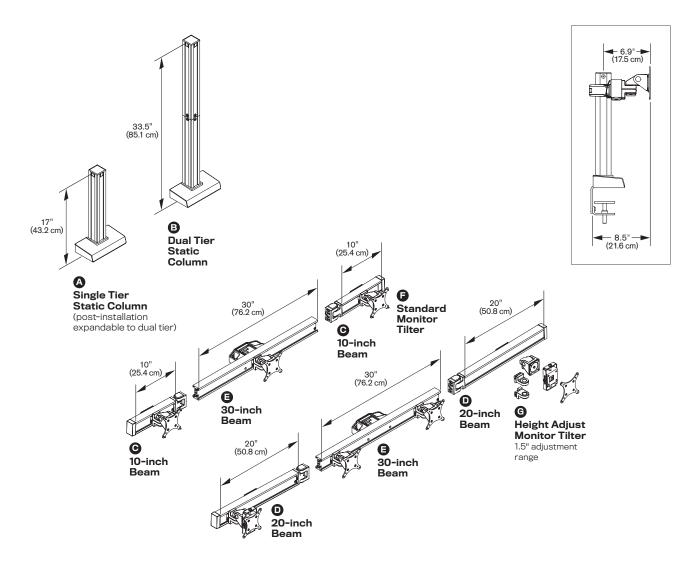

## **CAPABILITIES**

| MODEL         | COLUMN<br>(A, B) | 10-INCH BEAM<br>(C) | 20-INCH BEAM | 30-INCH BEAM (E) | STANDARD<br>MONITOR<br>TILTER<br>(F) | HEIGHT ADJUST<br>MONITOR<br>TILTER<br>(G) |
|---------------|------------------|---------------------|--------------|------------------|--------------------------------------|-------------------------------------------|
| Bild Dual     | Α                | _                   | _            | 1                | 2                                    | optional                                  |
| Bild Triple   | А                | 2                   | -            | 1                | 3                                    | optional                                  |
| Bild Quad     | А                | _                   | 2            | 1                | 2                                    | 2                                         |
| Bild 2 over 2 | В                | -                   | -            | 2                | 4                                    | optional                                  |
| Bild 3 over 3 | В                | 4                   | _            | 2                | 6                                    | optional                                  |
| Bild 4 over 4 | В                | -                   | 4            | 2                | 4                                    | 4                                         |