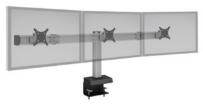

## BILD TRIPLE

Screen Size: Up to 24"

Weight Capacity: Up to 30 lbs. per monitor

Part Number: BILD-3-CM-\_\_\_