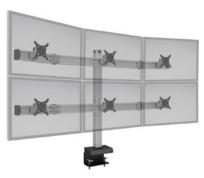

## **BILD THREE OVER THREE**

Screen Size: Up to 24"

Weight Capacity: Up to 30 lbs. per monitor

Part Number: BILD-3/3-CM-\_\_\_