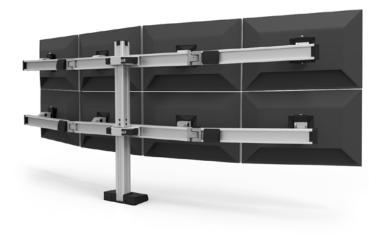

# **ENDLESS POSSIBILITIES.**

Bild is a highly configurable solution for multi-monitor applications. Configure your Bild - quickly and easily go from 2 to 16 plus monitors - all without wasting parts. Our Bild multi-monitor mount is an easily adjustable monitor mount solution offering an endless number of configurations for installing multiple monitors.

# **FEATURES**

- Robust: Bild offers a robust, solid construction with a clean design aesthetic.
- Controlled: Monitor mount pivot points loosen and tighten to the desired rigidity using the tools included. Stored in the beam end cap, they are never out of reach.
- Adjustable: This multi-monitor mount takes the work out of adjusting and replacing monitors. Simply attach, adjust, and remove all at the face of the beam. No need to slide monitors to remove.
- · Organized: Cleans up the workspace with cable clips in the column and beam that keeps cables organized and out of the way.
- **Compatible:** VESA-monitor compatible 75mm & 100mm VESA adapter(s) included.

# BILD QUAD

Screen Size: Up to 24"

Monitor Weight: Up to 30 lbs. per monitor

Part Number: BILD-4-CM-\_\_\_