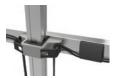

# **FEATURES**

- Robust: Bild offers a robust, solid construction with a clean design aesthetic.
- Controlled: Monitor mount pivot points loosen and tighten to the desired rigidity using the tools included. Stored in the beam end cap, they are never out of reach.
- Adjustable: This multi-monitor mount takes the work out of adjusting and replacing monitors. Simply attach, adjust, and remove all at the face of the beam. No need to slide monitors to remove.
- · Organized: Cleans up the workspace with cable clips in the column and beam that keeps cables organized and out of the way.
- **Compatible:** VESA-monitor compatible 75mm & 100mm VESA adapter(s) included.

Create your angle

Quick, easy monitor install

Cable management