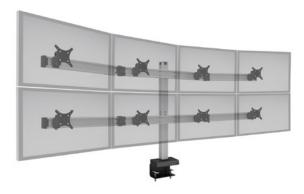

# BILD FOUR OVER FOUR

Screen Size: Up to 24"

Monitor Weight: Up to 30 lbs. per monitor

Part Number: BILD-4/4-CM-\_\_\_