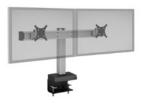

#### **BILD DUAL**

Screen Size: Up to 30"
Weight Capacity: Up to 30 lbs.
Part Number: BILD-2-CM-\_\_\_