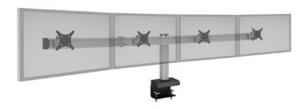

# BILD QUAD

Screen Size: Up to 24"

Monitor Weight: Up to 30 lbs. per monitor

Part Number: BILD-4-CM-\_\_\_