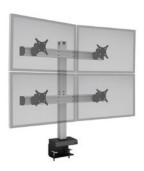

# BILD FOUR OVER FOUR

Screen Size: Up to 24"

Monitor Weight: Up to 30 lbs. per monitor

Part Number: BILD-4/4-CM-\_\_\_