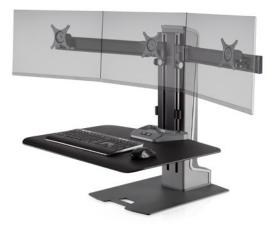

WINSTON-E TRIPLE Screen Size: Up to 24" Weight Capacity: Up to 40 lbs. Part Numbers: WNSTE-3-\_\_\_ WNSTE-3-CW-\_\_\_ (compact worksurface)

800 524 2744 hatdw.com

\*Winston Quad is special order only.