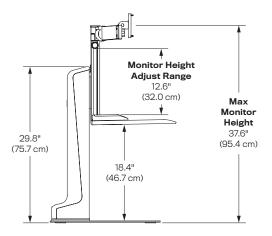

#### Part Numbers

WNSTE-1-270 (Winston-E Single WNSTE-2-270 (Winston-E Dual WNSTE-3-270 (Winston-E Triple) Height Adjustment: 18.4" Monitor Height Adjust Range: 12.6" Max Monitor Height: 37.6" Worksurface: 30" W × 22" D Base: 16" W × 21" D Power Output: 24 VDC, 5 Amp Power Output: 24 VDC, 5 Amp Power Input: 100-240 VAC, 50-60 Hz, 2.0 Amps Power Cord: 5', Nema 5-15P Plug Weight Capacity: Up to 40 lbs. Max Screen Size: 43" (Winston-E Single) 30" (Winston-E Dual)

See pages 3-4 for additional specs

24" (Winston-E Triple)