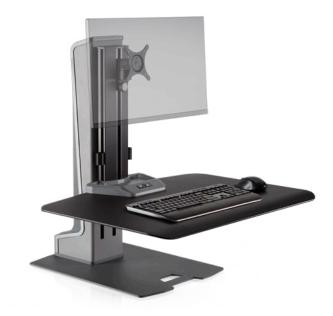

## UPGRADE YOUR WORKSPACE.

Winston-E is a responsive powered riser that takes the sit-stand conversation to a whole new level. The next-generation retrofit worksurface with monitor arms is engineered for freedom of movement and is available in a single, dual, or triple monitor configuration.

## FEATURES

- **Easy:** Installers can get Winston-E from box to up-and-running in less than 20 minutes. No need to move or replace furniture.
- **Ergonomic:** Focal depth adjustment and independent movement keeps monitor at a comfortable, ergonomic level.
- **Flexible:** Independent monitor movement enable easy screen sharing.
- **Convenient:** Large worksurface and newly designed storage tray allow you to bring all necessities with you when standing.

## CONFIGURATIONS

WINSTON-E SINGLE Screen Size: Up to 43" Weight Capacity: Up to 40 lbs. Part Numbers: WNSTE-1-\_\_\_\_ WNSTE-1-CW-\_\_\_ (compact worksurface)

WINSTON-E DUAL Screen Size: Up to 30" Weight Capacity: Up to 40 lbs. Part Numbers: WNSTE-2-\_\_\_ WNSTE-2-CW-\_\_\_ (compact worksurface)