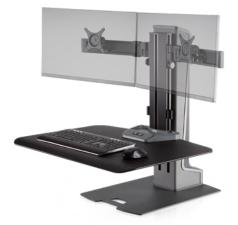

## CONFIGURATIONS

WINSTON-E SINGLE Screen Size: Up to 43" Weight Capacity: Up to 40 lbs. Part Numbers: WNSTE-1-\_\_\_\_ WNSTE-1-CW-\_\_\_ (compact worksurface)

WINSTON-E DUAL Screen Size: Up to 30" Weight Capacity: Up to 40 lbs. Part Numbers: WNSTE-2-\_\_\_ WNSTE-2-CW-\_\_\_ (compact worksurface)