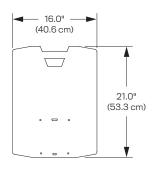

#### Part Numbers

WNSTE-1-270 (Winston-E Single WNSTE-2-270 (Winston-E Dual WNSTE-3-270 (Winston-E Triple) Height Adjustment: 18.4" Monitor Height Adjust Range: 12.6" Max Monitor Height: 37.6" Worksurface: 30" W × 22" D Base: 16" W × 21" D Power Output: 24 VDC, 5 Amp Power Output: 24 VDC, 5 Amp Power Input: 100-240 VAC, 50-60 Hz, 2.0 Amps Power Cord: 5', Nema 5-15P Plug Weight Capacity: Up to 40 lbs. Max Screen Size: 43" (Winston-E Single) 30" (Winston-E Dual)

See pages 3-4 for additional specs

24" (Winston-E Triple)