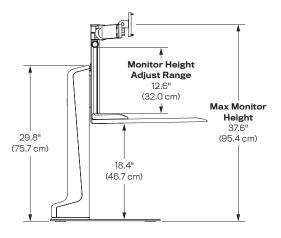

#### Part Numbers

WNSTE-1-270 (Winston-E Single WNSTE-2-270 (Winston-E Dual WNSTE-3-270 (Winston-E Triple) Height Adjustment: 18.4" Monitor Height Adjust Range: 12.6" Max Monitor Height: 37.6" Worksurface: 30" W × 22" D Base: 16" W × 21" D Power Output: 24 VDC, 5 Amp Power Output: 24 VDC, 5 Amp Power Input: 100-240 VAC, 50-60 Hz, 2.0 Amps Power Cord: 5', Nema 5-15P Plug Weight Capacity: Up to 40 lbs. Max Screen Size: 43" (Winston-E Single) 30" (Winston-E Dual)