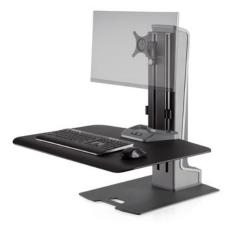

## CONFIGURATIONS

WINSTON-E SINGLE Screen Size: Up to 43" Weight Capacity: Up to 40 lbs. Part Numbers: WNSTE-1-\_\_\_\_ WNSTE-1-CW-\_\_\_ (compact worksurface)

WINSTON-E DUAL Screen Size: Up to 30" Weight Capacity: Up to 40 lbs. Part Numbers: WNSTE-2-\_\_\_ WNSTE-2-CW-\_\_\_ (compact worksurface)