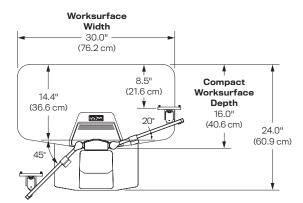

#### Part Numbers

WNSTE-1-270 (Winston-E Single WNSTE-2-270 (Winston-E Dual WNSTE-3-270 (Winston-E Triple) Height Adjustment: 18.4" Monitor Height Adjust Range: 12.6" Max Monitor Height: 37.6" Worksurface: 30" W × 22" D Base: 16" W × 21" D Power Output: 24 VDC, 5 Amp Power Output: 24 VDC, 5 Amp Power Input: 100-240 VAC, 50-60 Hz, 2.0 Amps Power Cord: 5', Nema 5-15P Plug Weight Capacity: Up to 40 lbs. Max Screen Size: 43" (Winston-E Single) 30" (Winston-E Dual)

See pages 3-4 for additional specs

24" (Winston-E Triple)