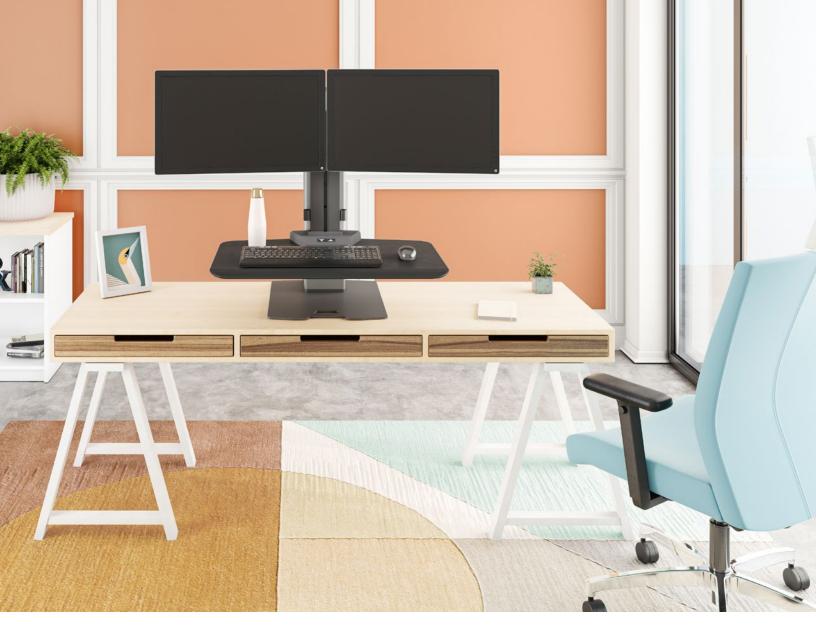

## UPGRADE YOUR WORKSPACE.

Winston-E is a responsive powered riser that takes the sit-stand conversation to a whole new level. The next-generation retrofit worksurface with monitor arms is engineered for freedom of movement and is available in a single, dual, or triple monitor configuration.

## FEATURES

- **Easy:** Installers can get Winston-E from box to up-and-running in less than 20 minutes. No need to move or replace furniture.
- **Ergonomic:** Focal depth adjustment and independent movement keeps monitor at a comfortable, ergonomic level.
- **Flexible:** Independent monitor movement enable easy screen sharing.
- **Convenient:** Large worksurface and newly designed storage tray allow you to bring all necessities with you when standing.