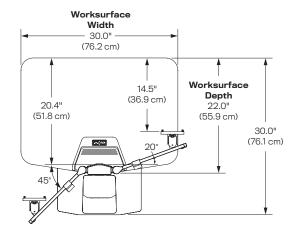

#### Part Numbers

WNSTE-1-270 (Winston-E Single WNSTE-2-270 (Winston-E Dual WNSTE-3-270 (Winston-E Triple) Height Adjustment: 18.4" Monitor Height Adjust Range: 12.6" Max Monitor Height: 37.6" Worksurface: 30" W × 22" D Base: 16" W × 21" D Power Output: 24 VDC, 5 Amp Power Output: 24 VDC, 5 Amp Power Input: 100-240 VAC, 50-60 Hz, 2.0 Amps Power Cord: 5', Nema 5-15P Plug Weight Capacity: Up to 40 lbs. Max Screen Size: 43" (Winston-E Single) 30" (Winston-E Dual)

See pages 3-4 for additional specs

24" (Winston-E Triple)