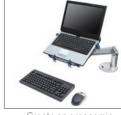

iscover a new way of interfacing with your tablet PC or laptop...

the EVO<sup>®</sup> Tablet Arm suspends your portable above the desk where it can be instantly repositioned for comfortable viewing. Combine with a wireless keyboard

## ≥EVD<sup>®</sup>

THE TABLET SOLUTION

and mouse to create an ergonomic docking station for your computer.

It's an ideal solution for workers on the move. Improve productivity while working at your primary desk, then simply grab the computer and go when it's time to leave.