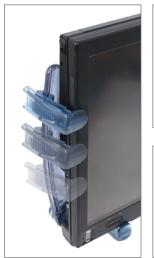

## **EVO® Laptop Arm** Floating Notebook Mount

Adjustable clasps allow free access to jacks and ports

Suspend your portable in style with EVO's award-winning design

Extend your portable

up to 18"

Create an ergonomic docking station

## FEATURES

- Adapts to support both tablet PCs and laptops
- Securely grips tablet or laptop, with guick attach and release
- Adjustable clasps allow free access to jacks and ports
- When used with tablet PCs, enables one-handed use of the tablet
- Allows tablet to be used in portrait or landscape position
- Mounting arm floats computer above desk simply grab and move to desired position
- Arm extends up to 18", with vertical adjustment of +/- 5" from horizontal
- Integrated cable management keeps cords off the desk
- Mount clamps to desk or through grommet with integrated handle (may also combine with slatwall, slatrail or wall mount)