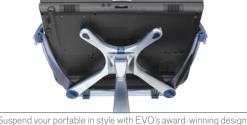

## **EVO® Laptop Arm** Floating Notebook Mount

Adjustable clasps allow free access to jacks and ports

Suspend your portable in style with EVO's award-winning design

Extend your portable

up to 18"

Create an ergonomic docking station