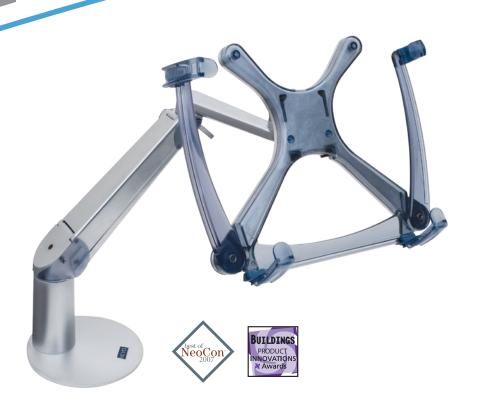

## **EVO® Laptop Arm** Floating Notebook Mount

Adjustable clasps allow free access to jacks and ports

Suspend your portable in style with EVO's award-winning design

Extend your portable

up to 18"

Create an ergonomic docking station

## FEATURES

- Adapts to support both tablet PCs and laptops
- Securely grips tablet or laptop, with guick attach and release
- Adjustable clasps allow free access to jacks and ports
- When used with tablet PCs, enables one-handed use of the tablet
- Allows tablet to be used in portrait or landscape position
- Mounting arm floats computer above desk simply grab and move to desired position
- Arm extends up to 18", with vertical adjustment of +/- 5" from horizontal
- Integrated cable management keeps cords off the desk
- Mount clamps to desk or through grommet with integrated handle (may also combine with slatwall, slatrail or wall mount)