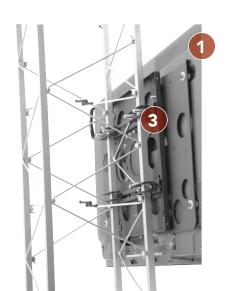

#### **FEATURES**

- 1 LOW PROFILE
  Fits snugly against truss or poles for an integrated look.
- 2 PORTRAIT/LANDSCAPE CAPABILITY

  Mounts in either portrait or landscape position.
- 3 Q-LATCH® MOUNTING SYSTEM
  Flat panel secures to mount with a latching
  flag. Easy to connect/disconnect no tools
  needed! Protect display by adding a padlock.

#### INSTALLATION RECOMMENDATION

Ideal for tradeshow environments!