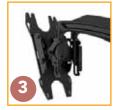

#### **EASY INSTALLATION**

Adjustable depth and home positioning clicks when the TV is safely and securly against the wall. Post-installation height and leveling allows up to 1" (25 mm) of adjustment for even more flexibility.