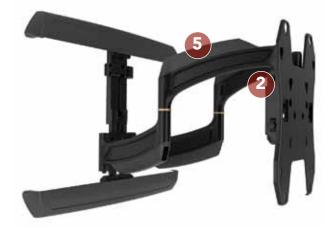

# **FEATURES**

1 ULTRA-LOW PROFILE

Sleek design collapses to 1.3" (33 mm), providing an ultra-low profile for all types of TVs, including LED, LCD and Plasma.

- **EXTENDS UP TO 18" (457 MM)**Full extension maximizes viewing potential.
- 3 CENTRIS® LOW-PROFILE TILT
  Provides up to 15° of effortless fingertip tilt to achieve optimal viewing angles.
- **CENTERLESS® LATERAL SHIFT**Post-installation lateral shift allows up to 16"
  (406 mm) of adjustment for limitless centering capability.
- INTEGRATED CABLE MANAGEMENT
  Enclosed, tool-less cable covers and a wide
  open wall plate make it easy to route power
  and signal cables, and connect to the wall for
  a seamless installation.

### **SPECIFICATIONS**

| Extension               | 18" (457 mm)                                   |
|-------------------------|------------------------------------------------|
| Tilt                    | -15°                                           |
| Height Adjust           | 1" (25 mm)                                     |
| Dimensions<br>(HxWxD)   | 17.2 x 23.6 x 1.3"<br>(437 x 599 x 33 mm)      |
| Max Mounting<br>Pattern | 15.75" (400 mm), height 23.62" (600 mm), width |
| Color                   | Black                                          |
| Weight Capacity         | 75 lbs (34 kg)                                 |
|                         |                                                |