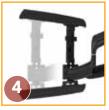

#### **EASY INSTALLATION**

Adjustable depth and home positioning clicks when the TV is safely and securly against the wall. Post-installation height and leveling allows up to 1" (25 mm) of adjustment for even more flexibility.