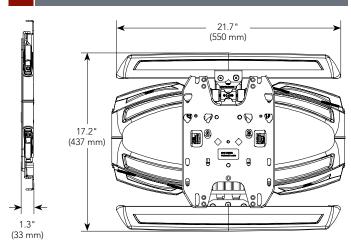

### **SPECIFICATIONS**

| Extension               | 18" (457 mm)                                   |
|-------------------------|------------------------------------------------|
| Tilt                    | -15°                                           |
| Height Adjust           | 1" (25 mm)                                     |
| Dimensions<br>(HxWxD)   | 17.2 x 23.6 x 1.3"<br>(437 x 599 x 33 mm)      |
| Max Mounting<br>Pattern | 15.75" (400 mm), height 23.62" (600 mm), width |
| Color                   | Black                                          |
| Weight Capacity         | 75 lbs (34 kg)                                 |
|                         |                                                |

### **TECHNICAL DRAWINGS**