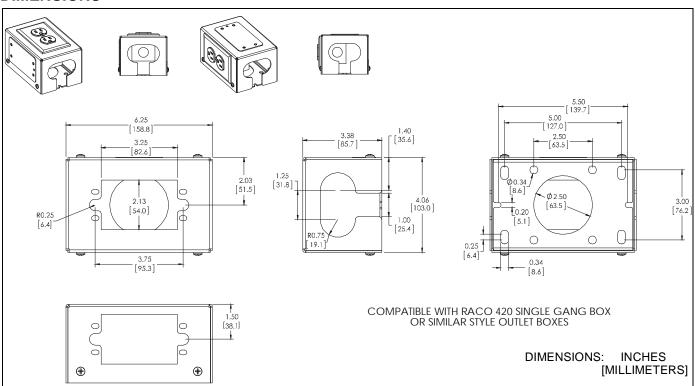

in serious personal injury, damage to equipment, or voiding of factory warranty! It is the installer's responsibility to make sure all components are properly assembled and installed using the instructions provided.



**WARNING:** Use this mounting system only for its intended use as described in these instructions. Do not use attachments not recommended by the manufacturer.



**WARNING:** Never operate this mounting system if it is damaged. Return the mounting system to a service center for examination and repair.



WARNING: Do not use this product outdoors.

**IMPORTANT!**: The FCA540 accessory is designed to be mounted to a Chief ceiling mount or array, and is compatible with Raco 420 single gang box or similar style outlet boxes.

## -- SAVE THESE INSTRUCTIONS--

## **DIMENSIONS**



Installation Instructions FCA540

## **LEGEND**



## TOOLS REQUIRED FOR INSTALLATION



## **PARTS**



## **INSTALLATION**

NOTE: The FCA540 is compatible with the Chief ceiling mounts and arrays, and may be installed in a vertical or horizontal orientation. Proceed to Attaching to Ceiling Mount or Attaching to Arrays section.

## **Attaching to Ceiling Mount**

- Attach outlet box bottom (C) to back of ceiling mount using two 10-24 x 1/2" Phillips tapping screws (D). (See Figure 1)
- 2. Proceed to Completing Installation section.



Figure 1

## **Attaching to Arrays**

 Insert four 1/4-20 weldnuts (K) into slot in mount rail. (See Figure 2)



Figure 2

2. Attach outlet box bottom (C) to weld nuts (K) using four 1/4-20 x 1/2" Phillips pan head screw (H) and four 1/4" flat washers (J)