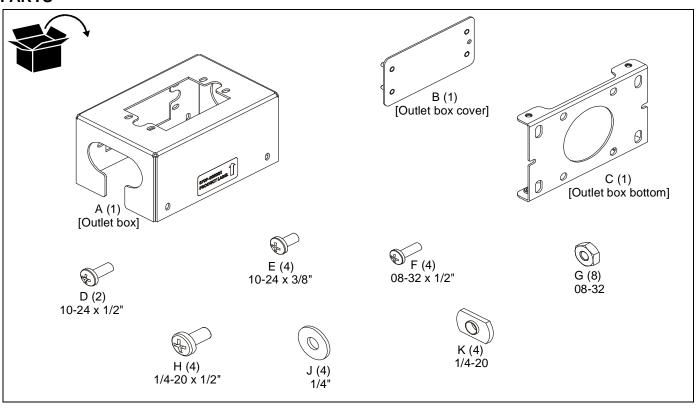

sponsibility to make sure all components are properly assembled and installed using the instructions provided.



**WARNING:** Use this mounting system only for its intended use as described in these instructions. Do not use attachments not recommended by the manufacturer.



**WARNING:** Never operate this mounting system if it is damaged. Return the mounting system to a service center for examination and repair.



WARNING: Do not use this product outdoors.

**IMPORTANT!**: The FCA540 accessory is designed to be mounted to a Chief ceiling mount or array, and is compatible with Raco 420 single gang box or similar style outlet boxes.

## -- SAVE THESE INSTRUCTIONS--

## **DIMENSIONS**



Installation Instructions FCA540

## **LEGEND**



## TOOLS REQUIRED FOR INSTALLATION



## **PARTS**



## **INSTALLATION**

NOTE: The FCA540 is compatible with the Chief ceiling mounts and arrays, and may be installed in a vertical or horizontal orientation. Proceed to Attaching to Ceiling Mount or Attaching to Arrays section.

## **Attaching to Ceiling Mount**

- Attach outlet box bottom (C) to back of ceiling mount using two 10-24 x 1/2" Phillips tapping screws (D). (See Figure 1)
- 2. Proceed to Completing Installation section.



Figure 1

## **Attaching to Arrays**

 Insert four 1/4-20 weldnuts (K) into slot in mount rail. (See Figure 2)



Figure 2

2. Attach outlet box bottom (C) to weld nuts (K) using four 1/4-20 x 1/2" Phillips pan head screw (H) and four 1/4" flat washers (J) into installed weldnuts (K). (See Figure 3)



Figure 3

3. Proceed to Completing Installation section.