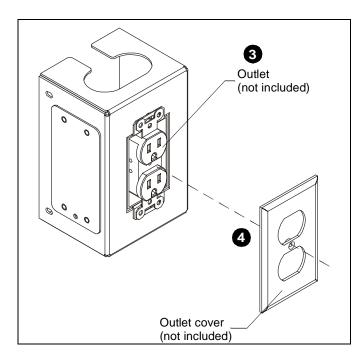

(Vertical attachment to ceiling mount shown as example)

Figure 5

- 3. Add outlet (not included) to assembly using hardware included with outlet. (See Figure 6)
- 4. Add outlet cover (not included) using hardware included with outlet. (See Figure 6)

Figure 6

 Attach outlet box assembly to the previously installed outlet box bottom using four 10-24 x 3/8" Phillips head cap screws (E). (See Figure 7)

Installation Instructions FCA540

Our Mounts. Your Vision.