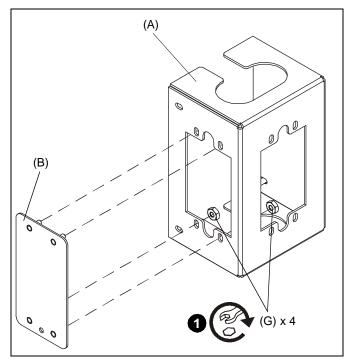

## **Completing Installation**

 Add outlet box cover (B) to side of outlet box (A) where outlet won't be located using four 08-32 nuts (G). (See Figure 4)

Figure 4

Installation Instructions FCA540

 Add electrical box (not included) to outlet box (A) using four 08-32 x 1/2" Phillips cap head screws (F) and four 08-32 nuts (G). (See Figure 5)