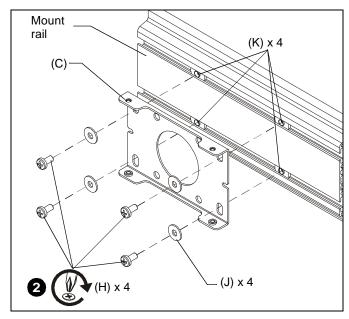

## **Attaching to Arrays**

 Insert four 1/4-20 weldnuts (K) into slot in mount rail. (See Figure 2)

Figure 2

2. Attach outlet box bottom (C) to weld nuts (K) using four 1/4-20 x 1/2" Phillips pan head screw (H) and four 1/4" flat washers (J) into installed weldnuts (K). (See Figure 3)

Figure 3

3. Proceed to Completing Installation section.