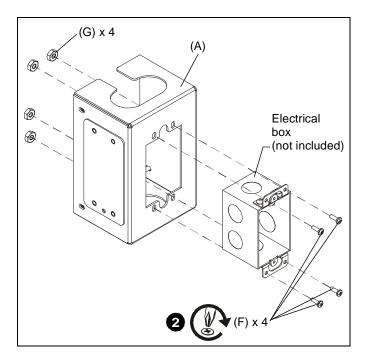

## **Completing Installation**

 Add outlet box cover (B) to side of outlet box (A) where outlet won't be located using four 08-32 nuts (G). (See Figure 4)

Figure 4

Installation Instructions FCA540

 Add electrical box (not included) to outlet box (A) using four 08-32 x 1/2" Phillips cap head screws (F) and four 08-32 nuts (G). (See Figure 5)

(Vertical attachment to ceiling mount shown as example)

Figure 5

- 3. Add outlet (not included) to assembly using hardware included with outlet. (See Figure 6)
- 4. Add outlet cover (not included) using hardware included with outlet. (See Figure 6)