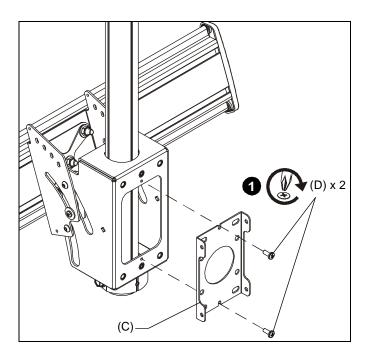

## **Attaching to Ceiling Mount**

- Attach outlet box bottom (C) to back of ceiling mount using two 10-24 x 1/2" Phillips tapping screws (D). (See Figure 1)
- 2. Proceed to Completing Installation section.

Figure 1