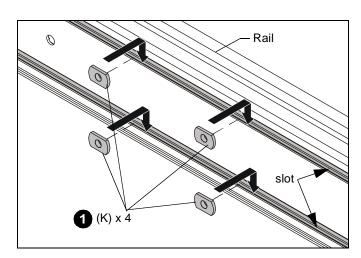

## **Attaching to Arrays**

 Insert four 1/4-20 weldnuts (K) into slot in mount rail. (See Figure 2)

Figure 2

2. Attach outlet box bottom (C) to weld nuts (K) using four 1/4-20 x 1/2" Phillips pan head screw (H) and four 1/4" flat washers (J) into installed weldnuts (K). (See Figure 3)