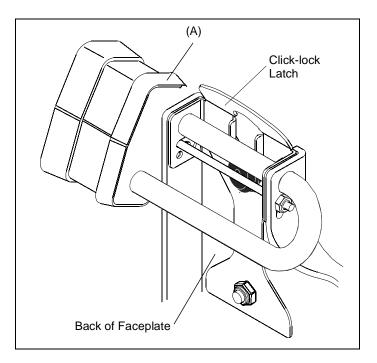

## Install Padlock Kit to Faceplate

1. After display has been attached to faceplate, additional security can be provided by installing the security padlock (A) through the holes in the faceplate and click-lock latch. (See Figure 1)

Figure 1:

Milestone AV Technologies, Inc., and its affiliated corporations and subsidiaries (collectively, "Milestone"), intend to make this manual accurate and complete. However, Milestone makes no claim that the information contained herein covers all details, conditions or variations, nor does it provide for every possible contingency in connection with the installation or use of this product. The information contained in this document is subject to change without notice or obligation of any kind. Milestone makes no representation of warranty, expressed or implied, regarding the information contained herein. Milestone assumes no responsibility for accuracy, completeness or sufficiency of the information contained in this document.