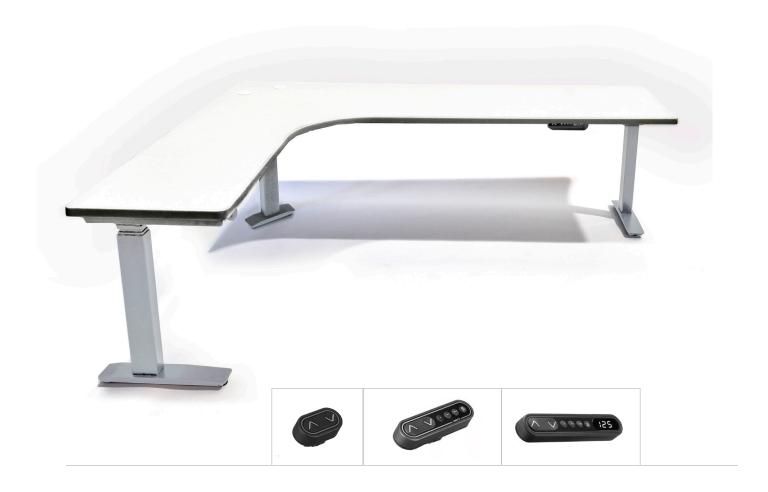

## SXV3 specifications

height range: 22.1" – 48.6" weight capacity: 525 lbs.

adjustability: enhanced electric control with digital read out & memory settings

maintenance requirements: no maintenance is required

frame colors: black, white, silver

special features: meets ANSI/BIFMA requirements

see catalog for full details