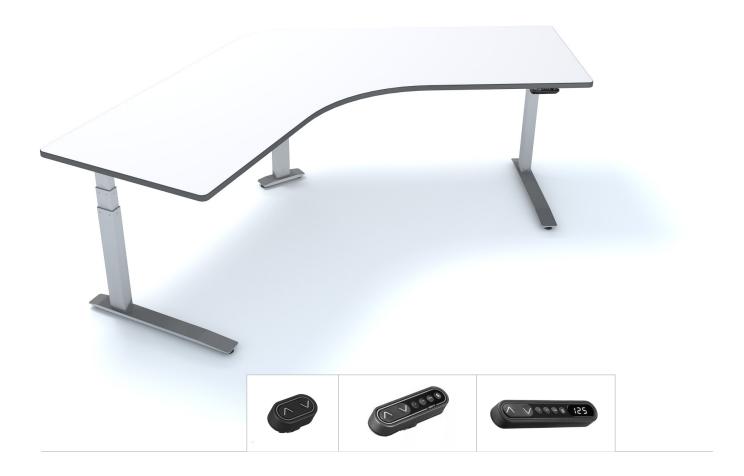

## SX3 specifications

height range: 22.1" – 48.6" weight capacity: 525 lbs.

adjustability: enhanced electric control with digital read out & memory settings

maintenance requirements: no maintenance is required

frame colors: black, white, silver

special features: meets ANSI/BIFMA requirements

see catalog for full details