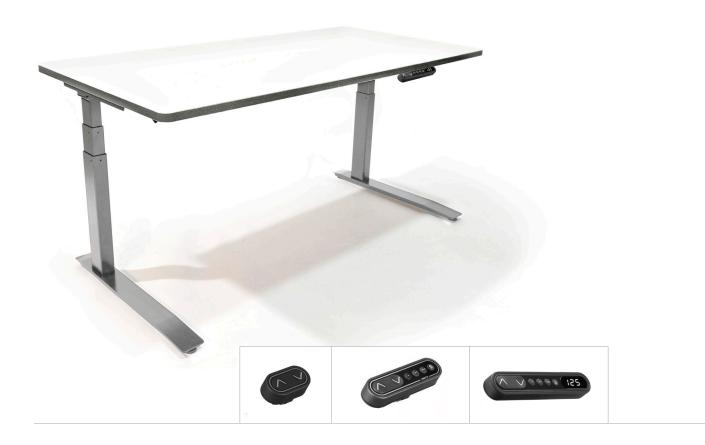

## SX2 specifications

height range: 22.1" – 48.6" weight capacity: 350 lbs.

adjustability: enhanced electric control with digital read out & memory settings

maintenance requirements: no maintenance is required

frame colors: black, white, silver

special features: meets ANSI/BIFMA requirements

see catalog for full details