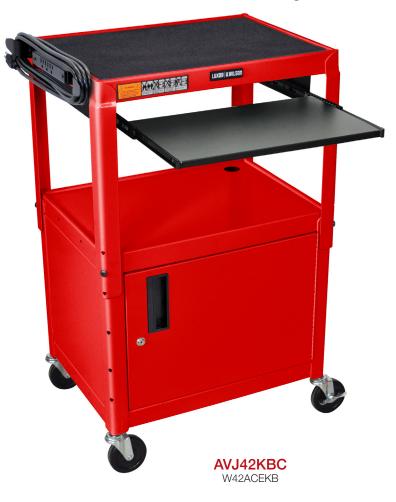

## **AVJ42KBC**

## Adjustable Height Metal Cart w/ Keyboard

- Steel shelves have a ¼" retaining lip, with cable access holes
- · No slip rubber mat for adjustable top shelf
- Locking security cabinet has full piano hinge door
- Pullout keyboard shelf which is ideal for chromebook & keyboards
- A set of silent roll, 4" full swivel ball bearing casters, two with locking brakes
- Includes a 3-outlet UL listed electrical assembly with a 15 ft. cord
- Locking cabinet made from durable 20-gauge steel with inner dimensions of 24"W x 17.5"D x 16.5"H, featuring reinforced locking doors with full length piano hinges

MADE IN USA