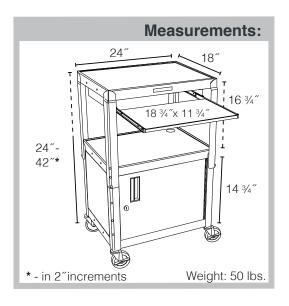

## Adjustable Height Metal Cart w/ Keyboard

- Steel shelves have a ¼" retaining lip, with cable access holes
- · No slip rubber mat for adjustable top shelf
- Locking security cabinet has full piano hinge door
- Pullout keyboard shelf which is ideal for chromebook & keyboards
- A set of silent roll, 4" full swivel ball bearing casters, two with locking brakes
- Includes a 3-outlet UL listed electrical assembly with a 15 ft. cord
- Locking cabinet made from durable 20-gauge steel with inner dimensions of 24"W x 17.5"D x 16.5"H, featuring reinforced locking doors with full length piano hinges