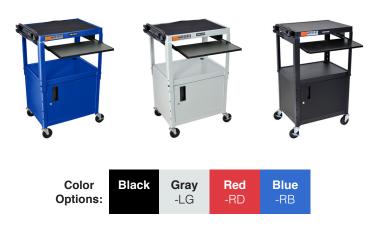

## Available in 4 Colors:

To specify which unit color is ordered, replace ★ in this example product number with available color option of choice: AVJ42KBC★