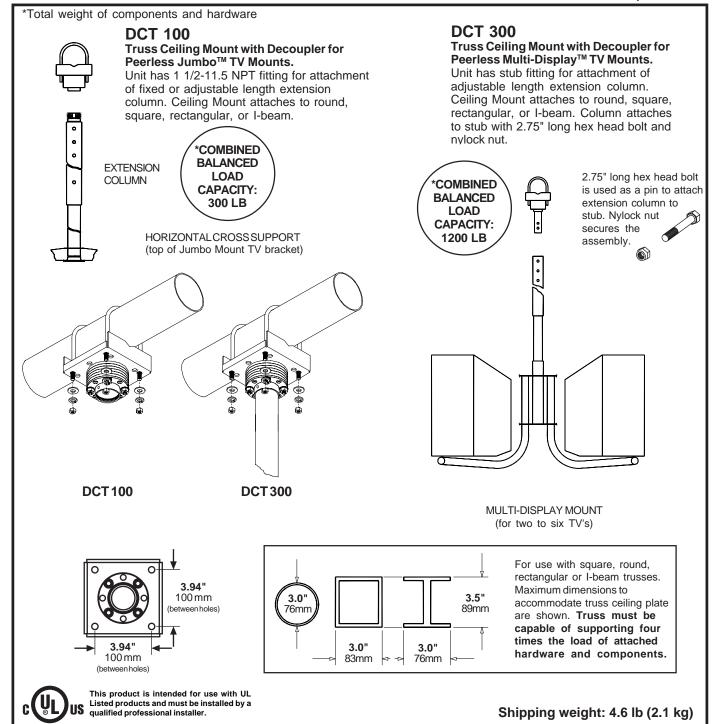

## **Architects Specifications:**

The ceiling mount shall be a Peerless model DCT\_\_\_\_\_\_ and shall be located where indicated on the plans. It shall consist of a truss ceiling plate with an integral decoupler assembly to relieve stress (caused by side to side or swaying action that may result from minor impacts) from damaging TVs/monitors. The truss ceiling mount shall be UL Listed. The finish shall be Raven Black Fused Epoxy. Installation shall be made in accordance with the instructions provided by the manufacturer.

Protected by U.S. Patent no. 5,127,617. Other U.S. and international patents pending.



**Peerless Industries, Inc. 3215 W. North Ave. Melrose Park, IL 60160** 708-865-8870 800-865-2112 Fax 708-865-2941 www.peerlessindustries.com

TECHNICAL DATA SHEET

## Truss Ceil