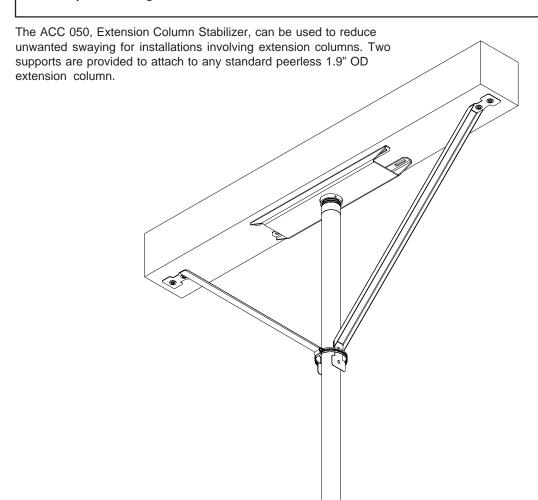

MODEL: ACC 050

#### Features:

- · Helps stabilize column to reduce swaying
- · Reduces unwanted movement of equipment
- · Scratch-resistant black fused epoxy finish

#### **Components:**

- · Two column supports
- Hose Clamp
- · Wood joist mounting hardware

#### **ARCHITECTS SPECIFICATIONS:**

The Extension Column Stabilizer shall be a Peerless model ACC 050 and shall be mounted where indicated on the plans. It shall consist of a two column supports, a hose clamp and wood joist mounting hardware. It shall be constructed primarily of 16 gage cold rolled steel and finished in black fused epoxy. Assembly and installation shall be done according to the instructions provided by the manufacturer.