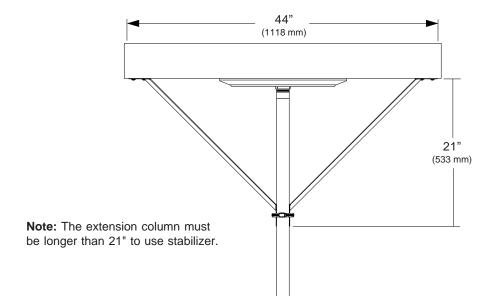

### **Dimensions:**

For product dimensions, see page 2.

## **Dimensions:**

Weight:

2.04 lbs. (.93 kg.)

Shipping weight:

2.84 lbs. (1.3 kg.)

**Maximum Load Capacity:** 

N/A

**Shipping Carton dimensions:** 