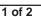

## Before starting make sure that ceiling mount and extension column are firmly in place.

For Wood Stud Only: Align the stabilizer bracket (A) with the side of the extension column and wood stud as shown below. Using the stabilizer bracket (A) as a template drill two 3/16" (5mm) dia. holes to a maximum depth of 2" (51mm) into the wood stud. Repeat on other side.

IMPORTANT: Make sure stabilizer bracket (A) is flat on wood stud.

Note: Installer is responsible for supplying hardware for installations to surfaces other than wood stud.

Fasten extension stabilizer (A) to wood studs using two 1/4 flat washers (C) and #10 wood screws (B).

Fasten extension stabilizer (A) to extension column use hose clamp (D) Tighten hose clamp (D) until extension stabilizers (A) are completely secured and column is stabilized.

2 of 2

Visit the Peerless Web Site at www.peerlessindustries.com ©2002 Peerless Industries, Inc. All rights reserved. Peerless is a registered trademark of Peerless Industries, Inc. For customer service call 1-800-729-0307 or 708-865-8870.