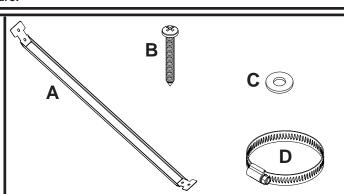

## PARTS LIST

| PART #            | QTY. | DESCRIPTION                         |
|-------------------|------|-------------------------------------|
| A 128-1029        | 2    | extension column stabilizer bracket |
| <b>B</b> 510-9163 | 4    | #10 x 1 1/2 wood screw              |
| <b>C</b> 540-9440 | 4    | 1/4 SAE flat washer                 |
| <b>D</b> 560-0008 | 1    | hose clamp                          |
|                   |      |                                     |
|                   |      |                                     |

Note: Actual parts may appear slightly different than illustrated. **IMPORTANT:** If using different bolts, the bolts **must** be A325 grade.