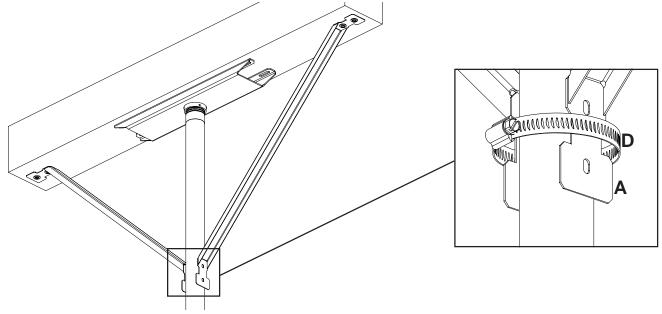

Fasten extension stabilizer (A) to extension column use hose clamp (D) Tighten hose clamp (D) until extension stabilizers (A) are completely secured and column is stabilized.

2 of 2

Visit the Peerless Web Site at www.peerlessindustries.com ©2002 Peerless Industries, Inc. All rights reserved. Peerless is a registered trademark of Peerless Industries, Inc. For customer service call 1-800-729-0307 or 708-865-8870.