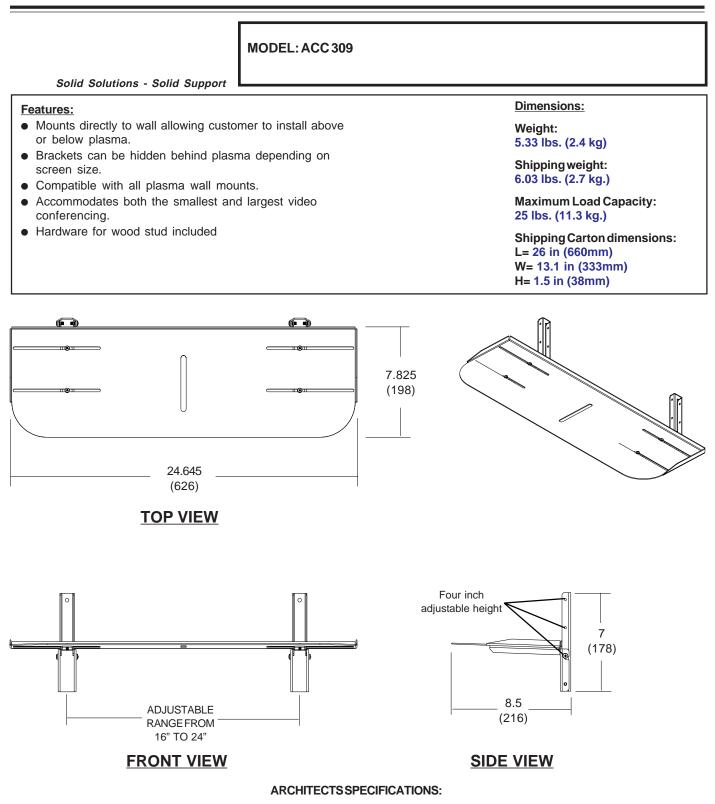

The plasma video conference shelf shall be a Peerless model ACC 309. It shall include all mounting hardware for attachment to wood studs. It shall have height range eight inches. It shall have the ability to mount on 16, 20 or 24 inch wood studs centers. The finish shall be a scratch resistant black fused epoxy. Assembly and installation shall be done according to instructions provided by the manufacturer.