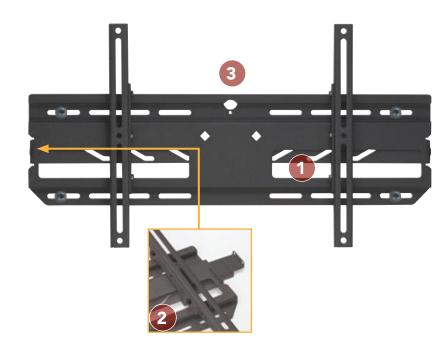

## **FEATURES**

- INTEGRATED LATERAL SHIFT Reposition mount 10" (254 mm) left or right after installation for ultimate positioning flexibility.
- EXCLUSIVE GLIDE LOCK™ LATCH Tool-less locking feature saves time and effectively secures flat panel to wall mount.
- RAPID LEVELING™ Hands-free leveling of mount on wall.

#### **INSTALLATION**

Includes all mounting hardware.