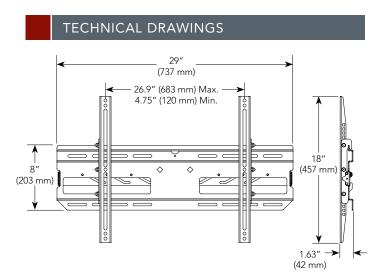

### **SPECIFICATIONS** Depth from Wall 1.63" (41 mm) Lateral Shift up to 10" (254 mm) **Dimensions** 18" x 29" x 1.63" (457 x 737 x 41 mm)

(HxWxD)

Color Black

Weight Capacity 175 lbs (79.3 kg)

<sup>\*</sup> Dimensions don't include interface bracket

#### UNIVERSAL FIXED MOUNT

The maximum width between your mounting holes must be less than 26.9" (683 mm) and the maximum height must be less than 17" (432 mm) to ensure compatibility of this mount.