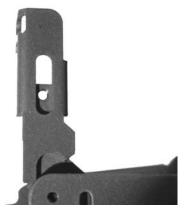

## **BEFORE PROCEEDING, READ INSTALLATION INSTRUCTIONS COMPLETELY**

1. Place security bracket on latching flag as shown in Figure 2.

- 2. Place spacer and Nylon washer on one 10-24 x .375 button head security screw.
- 3. Secure bracket on latching flag using screw, washer and spacer assembled in step 2 and second 10-24 x .375 button head security screw as shown in Figure 3.
- 4. For pitch adjustable brackets, replace two tilt adjustment screws on one side of bracket with two 10-24 x .375 button head security screw (see Figure 4).