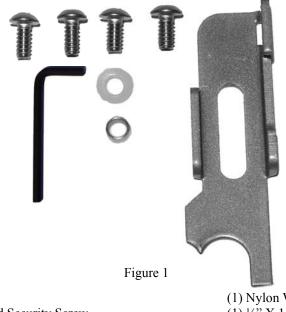

(1) Security Bracket(4) 10-24 X .375 Button Head Security Screw

(1) Nylon Washer, #10
(1) ¼" X 1/8" Spacer
(1) 5/32" Security Hex Key