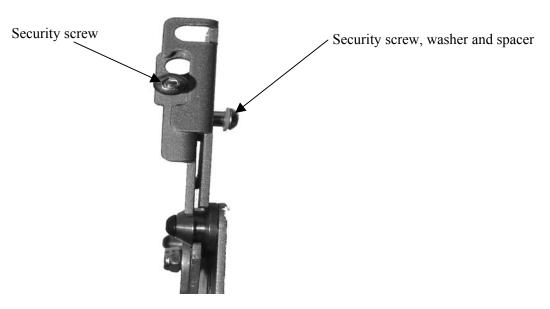

## **BEFORE PROCEEDING, READ INSTALLATION INSTRUCTIONS COMPLETELY**

1. Place security bracket on latching flag as shown in Figure 2.

- 2. Place spacer and Nylon washer on one 10-24 x .375 button head security screw.
- 3. Secure bracket on latching flag using screw, washer and spacer assembled in step 2 and second 10-24 x .375 button head security screw as shown in Figure 3.
- 4. For pitch adjustable brackets, replace two tilt adjustment screws on one side of bracket with two 10-24 x .375 button head security screw (see Figure 4).

Figure 3

Figure 4