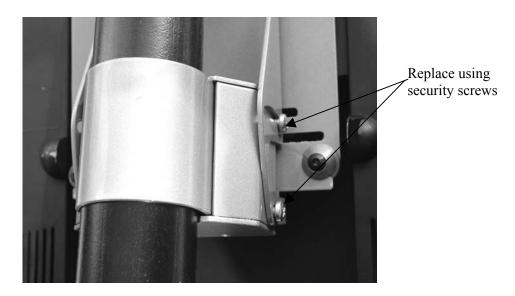

## **BEFORE PROCEEDING, READ INSTALLATION INSTRUCTIONS COMPLETELY**

1. Place security bracket on latching flag as shown in Figure 2.

- 2. Place spacer and Nylon washer on one 10-24 x .375 button head security screw.
- 3. Secure bracket on latching flag using screw, washer and spacer assembled in step 2 and second 10-24 x .375 button head security screw as shown in Figure 3.
- 4. For pitch adjustable brackets, replace two tilt adjustment screws on one side of bracket with two 10-24 x .375 button head security screw (see Figure 4).

Figure 3

Figure 4