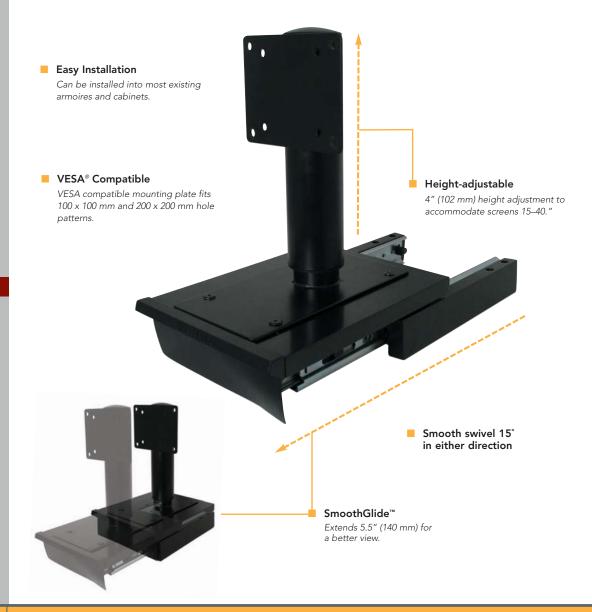

### MPO™ PULL-OUT SWIVEL MOUNT

The Pull-Out Cabinet Mount is perfect for new or retrofit installations, and can be easily installed into most cabinets and armoires, ideal for hotel guestrooms!

# Dimensions 17-21" x 10" x 14" (432-533 x 254 x 356 mm) Yaw 15° L/R (30° total) Extension 5.5" (140 mm) Color Black

Weight

Capacity 130 lbs (59 kg)

**SPECIFICATIONS** 

RECOMMENDED ACCESSORIES PAGE

NA