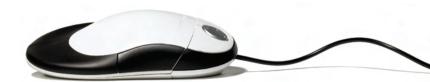

Switch Mouse www.humanscale.com

The Switch Mouse is an innovative mousing solution that boosts comfort and reduces the risk of injury. This groundbreaking peripheral device integrates two new innovations—a V-shaped base and a four-way scrolling dish—with a built-in palm support and size adjustability to provide ultimate comfort for any computer user.

## Features

- V-shaped base positions wrist and arm at a natural angle
- Scrolling dish provides vertical and horizontal navigation
- · Adjustable length ensures proper fit for most users
- Integrated palm support eliminates contact stress and reduces risk of carpal tunnel syndrome
- Symmetric shape accommodates left- or right-handed use
- Encourages the use of large arm and shoulder muscles, allowing delicate hand and wrist muscles to relax
- Programmable buttons for user-specified functions