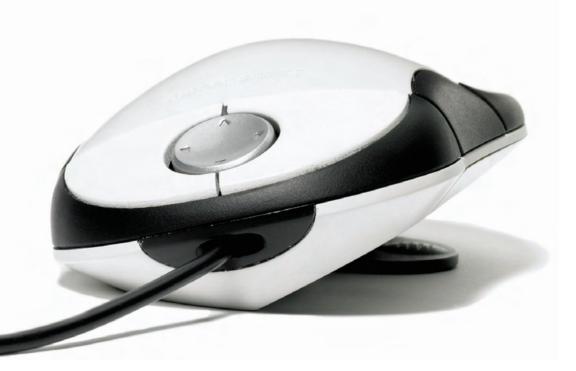

Switch Mouse www.humanscale.com

The Switch Mouse is an innovative mousing solution that boosts comfort and reduces the risk of injury. This groundbreaking peripheral device integrates two new innovations—a V-shaped base and a four-way scrolling dish—with a built-in palm support and size adjustability to provide ultimate comfort for any computer user.

## Features

- V-shaped base positions wrist and arm at a natural angle
- Scrolling dish provides vertical and horizontal navigation
- · Adjustable length ensures proper fit for most users
- Integrated palm support eliminates contact stress and reduces risk of carpal tunnel syndrome
- Symmetric shape accommodates left- or right-handed use
- Encourages the use of large arm and shoulder muscles, allowing delicate hand and wrist muscles to relax
- Programmable buttons for user-specified functions