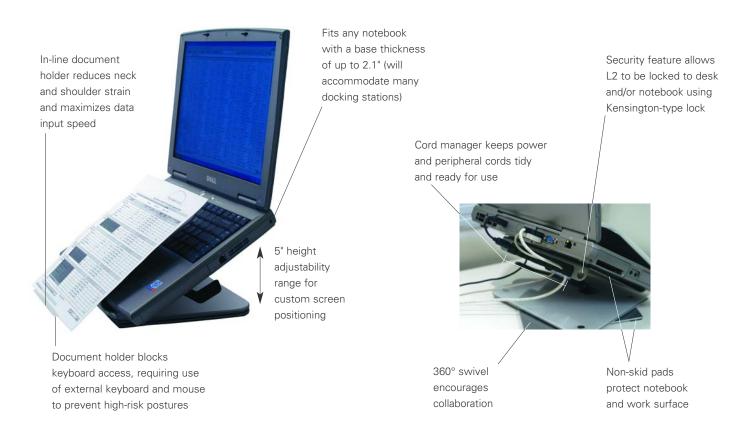

# For serious laptop work, our L2 Notebook Manager is a must,

with a swivel base, height adjustment, wire management and built-in document holder.

By plugging in a full size keybox

By plugging in a full size keyboard and mouse, laptop users can work in desktop comfort.

Use of a laptop holder can greatly improve the comfort of laptop users, while minimizing the musculoskeletal consequences of prolonged laptop work. Many laptop holders allow – and some even promote – use of the laptop keyboard while it is in a raised position. Working in such a way will greatly increase the risks of Carpal Tunnel Syndrome and other repetitive strain injuries. The only safe laptop holders are those that block access to the laptop's keyboard to prevent users from inadvertently putting themselves at risk.

### **SPECIFICATIONS**

- 5" continuous height adjustability (bottom of screen can adjust from approximately 5" to 10" above work surface
- 360° swivel

- Dimensions:10" L x 10.5" W x 8.75" H
- Weight: 10 lbs.
- Constructed of sheet metal, polypropylene and ABS