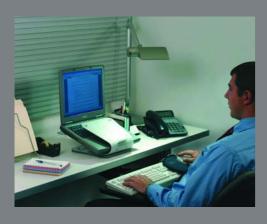

# For serious laptop work, our L2 Notebook Manager is a must,

with a swivel base, height adjustment, wire management and built-in document holder.

By plugging in a full size keybox

By plugging in a full size keyboard and mouse, laptop users can work in desktop comfort.

Use of a laptop holder can greatly improve the comfort of laptop users, while minimizing the musculoskeletal consequences of prolonged laptop work. Many laptop holders allow – and some even promote – use of the laptop keyboard while it is in a raised position. Working in such a way will greatly increase the risks of Carpal Tunnel Syndrome and other repetitive strain injuries. The only safe laptop holders are those that block access to the laptop's keyboard to prevent users from inadvertently putting themselves at risk.