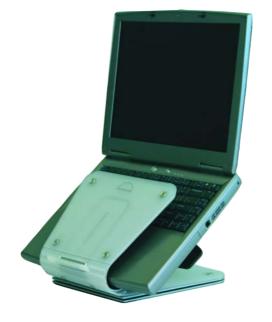

# For serious laptop work, our L2 Notebook Manager is a must,

with a swivel base, height adjustment, wire management and built-in document holder.

By plugging in a full size keybox

By plugging in a full size keyboard and mouse, laptop users can work in desktop comfort.

Use of a laptop holder can greatly improve the comfort of laptop users, while minimizing the musculoskeletal consequences of prolonged laptop work. Many laptop holders allow – and some even promote – use of the laptop keyboard while it is in a raised position. Working in such a way will greatly increase the risks of Carpal Tunnel Syndrome and other repetitive strain injuries. The only safe laptop holders are those that block access to the laptop's keyboard to prevent users from inadvertently putting themselves at risk.