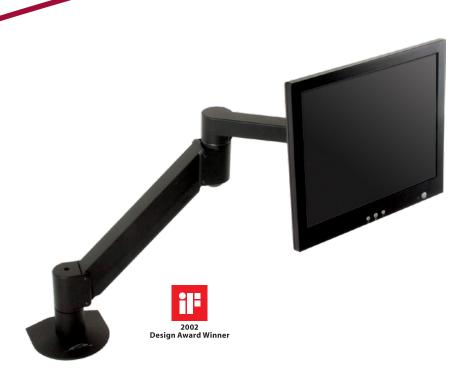

## **Model 7500** Floating Flat Panel Arm

Folds into 3" of space

Over 200 degrees of monitor tilt

The award-winning 7500 Radial Arm is a remarkable work tool. Effortlessly position your monitor exactly where you want it, and add flexibility to your work style. Suspend your flat panel above the desk surface and reclaim your valuable space. Innovative cable management routes cables inside the arm, in order to keep your desk organized. You'll never work the old and cluttered way again!

## FEATURES

- ▲ Reposition the monitor with one hand no knobs to turn
- ▲ Extends up to 27", folds to just 3", vertical range of 18"
- ▲ Tilt monitor up to 200 degrees
- ▲ Includes FLEXmount<sup>™</sup> six different mounting options in one kit
- Compatible with all VESA<sup>®</sup> monitors includes 75mm and 100mm VESA<sup>®</sup> mounting plates
- Includes cable management system cables concealed in arm