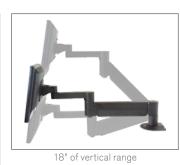

## FEATURES

- ▲ Reposition the monitor with one hand no knobs to turn
- ▲ Extends up to 27", folds to just 3", vertical range of 18"
- ▲ Tilt monitor up to 200 degrees
- ▲ Includes FLEXmount<sup>™</sup> six different mounting options in one kit
- Compatible with all VESA<sup>®</sup> monitors includes 75mm and 100mm VESA<sup>®</sup> mounting plates
- Includes cable management system cables concealed in arm