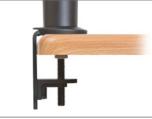

## FEATURES

one point on the desk.

- Extremely flexible positioning of dual screens
- Intuitive movement no buttons or levers, simply move monitors to desired position
- Includes quick-install / quick-release mechanism for each monitor
- Clamp mount to desk edge or bolt through desk
- Cable management reduces workplace clutter