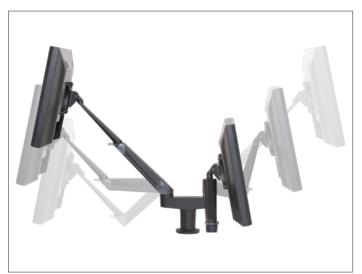

Quickly adjust monitor position as your needs change

Instantly configure Dual EVO® to serve two users working opposite one another

Integrated cable management

Clamps to desk edge or through grommet