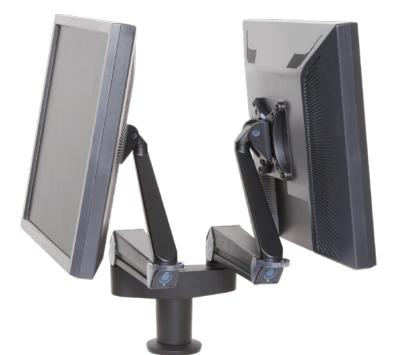

## EV0® 5545-8408

tilize the award-winning EVO® LCD arm in dual monitor applications with the Dual EVO® Mount. Model 5545-8408 allows you to mount two arms at

## FEATURES

one point on the desk.

- Extremely flexible positioning of dual screens
- Intuitive movement no buttons or levers, simply move monitors to desired position
- Includes quick-install / quick-release mechanism for each monitor
- Clamp mount to desk edge or bolt through desk
- Cable management reduces workplace clutter