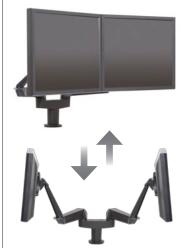

Quickly adjust monitor position as your needs change

Instantly configure Dual EVO® to serve two users working opposite one another

Integrated cable management

Clamps to desk edge or through grommet