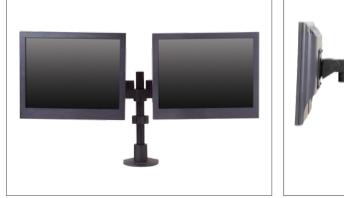

## **Model 9120** Side-by-Side LCD Mount

Mount two flat panels side-by-side with this space-saving mount. Position each monitor independently of the other, and quickly adjust pivot and placement as your needs change. Set height at any desired position along the included 12" pole.

## FEATURES

- ▲ Adjust each monitor independently
- Provides 200 degrees of rotation at two pivot points
- Monitor pivots 90 degrees for portrait to landscape viewing
- Space saving design allows approximately 3" of space behind the monitor
- A Includes FLEXmount<sup>™</sup> six different mounting options in one kit
- Compatible with all VESA<sup>®</sup> monitors includes 75mm and 100mm VESA<sup>®</sup> mounting plates

Suspend two monitors side-by-side

Configures to serve multiple users

Folds into 3" of space