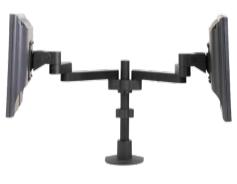

## **Model 9120** Side-by-Side LCD Mount

Mount two flat panels side-by-side with this space-saving mount. Position each monitor independently of the other, and quickly adjust pivot and placement as your needs change. Set height at any desired position along the included 12" pole.

## FEATURES

- ▲ Adjust each monitor independently
- Provides 200 degrees of rotation at two pivot points
- Monitor pivots 90 degrees for portrait to landscape viewing
- Space saving design allows approximately 3" of space behind the monitor
- A Includes FLEXmount<sup>™</sup> six different mounting options in one kit
- Compatible with all VESA<sup>®</sup> monitors includes 75mm and 100mm VESA<sup>®</sup> mounting plates

Suspend two monitors side-by-side

Configures to serve multiple users

Folds into 3" of space