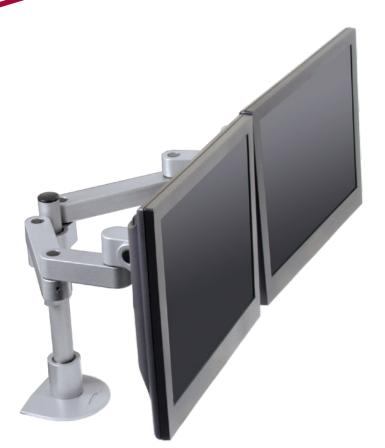

## **Model 9120** Side-by-Side LCD Mount

Mount two flat panels side-by-side with this space-saving mount. Position each monitor independently of the other, and quickly adjust pivot and placement as your needs change. Set height at any desired position along the included 12" pole.

## FEATURES

- ▲ Adjust each monitor independently
- Provides 200 degrees of rotation at two pivot points
- Monitor pivots 90 degrees for portrait to landscape viewing
- Space saving design allows approximately 3" of space behind the monitor
- A Includes FLEXmount<sup>™</sup> six different mounting options in one kit
- Compatible with all VESA<sup>®</sup> monitors includes 75mm and 100mm VESA<sup>®</sup> mounting plates

Suspend two monitors side-by-side

Configures to serve multiple users

Folds into 3" of space