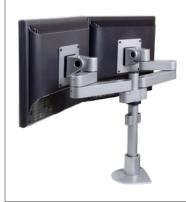

## **Model 9120** Side-by-Side LCD Mount

Mount two flat panels side-by-side with this space-saving mount. Position each monitor independently of the other, and quickly adjust pivot and placement as your needs change. Set height at any desired position along the included 12" pole.

## FEATURES

- ▲ Adjust each monitor independently
- Provides 200 degrees of rotation at two pivot points
- Monitor pivots 90 degrees for portrait to landscape viewing
- Space saving design allows approximately 3" of space behind the monitor
- A Includes FLEXmount<sup>™</sup> six different mounting options in one kit
- Compatible with all VESA<sup>®</sup> monitors includes 75mm and 100mm VESA<sup>®</sup> mounting plates

Suspend two monitors side-by-side

Configures to serve multiple users

Folds into 3" of space