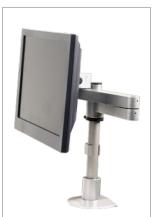

## Model 9130 Long-reach Flat Panel LCD Mount

A state-of-the-art addition for the space-challenged office. This pole mount features foldable arms which adjust vertically. Mount one or two flat panel monitors vertically on a single pole.

## **FEATURES**

- ▲ The arm can fold up to fit about 3" of space and extend out 16"
- Foldable arms are adjustable vertically up and down along the pole
- Arm joints rotate 360° and the monitor can tilt over 200°
- Users can position the LCD arm with the touch of a finger
- Cable management keeps the work surface free of annoying cable clutter
- Accessory products are available for holding keyboards or laptop computers
- ▲ VESA-monitor compatible 75mm & 100mm VESA adapters included

Position the LCD arm with the touch of a finger

Folds flat to save space

Arm extends up to 16"

Mount two LCD monitors on a single pole