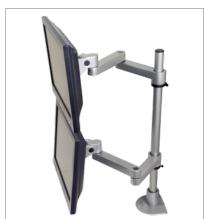

## Model 9130 Long-reach Flat Panel LCD Mount

A state-of-the-art addition for the space-challenged office. This pole mount features foldable arms which adjust vertically. Mount one or two flat panel monitors vertically on a single pole.

## **FEATURES**

- ▲ The arm can fold up to fit about 3" of space and extend out 16"
- Foldable arms are adjustable vertically up and down along the pole
- Arm joints rotate 360° and the monitor can tilt over 200°
- Users can position the LCD arm with the touch of a finger
- Cable management keeps the work surface free of annoying cable clutter
- Accessory products are available for holding keyboards or laptop computers
- ▲ VESA-monitor compatible 75mm & 100mm VESA adapters included

Position the LCD arm with the touch of a finger

Folds flat to save space

Arm extends up to 16"

Mount two LCD monitors on a single pole