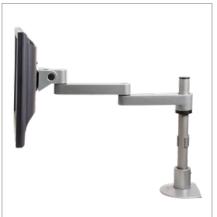

## Model 9130 Long-reach Flat Panel LCD Mount

A state-of-the-art addition for the space-challenged office. This pole mount features foldable arms which adjust vertically. Mount one or two flat panel monitors vertically on a single pole.

## **FEATURES**

- ▲ The arm can fold up to fit about 3" of space and extend out 16"
- Foldable arms are adjustable vertically up and down along the pole
- Arm joints rotate 360° and the monitor can tilt over 200°
- Users can position the LCD arm with the touch of a finger
- Cable management keeps the work surface free of annoying cable clutter
- Accessory products are available for holding keyboards or laptop computers
- ▲ VESA-monitor compatible 75mm & 100mm VESA adapters included

Position the LCD arm with the touch of a finger

Folds flat to save space

Arm extends up to 16"

Mount two LCD monitors on a single pole