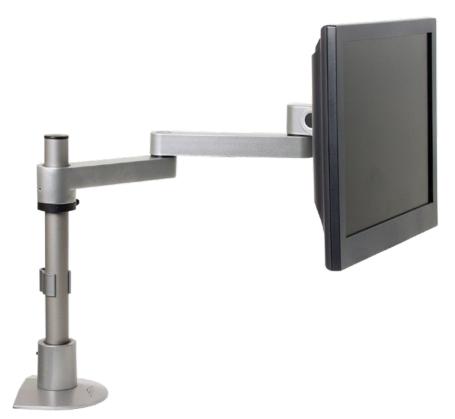

## Model 9130 Long-reach Flat Panel LCD Mount

A state-of-the-art addition for the space-challenged office. This pole mount features foldable arms which adjust vertically. Mount one or two flat panel monitors vertically on a single pole.

## **FEATURES**

- ▲ The arm can fold up to fit about 3" of space and extend out 16"
- Foldable arms are adjustable vertically up and down along the pole
- Arm joints rotate 360° and the monitor can tilt over 200°
- Users can position the LCD arm with the touch of a finger
- Cable management keeps the work surface free of annoying cable clutter
- Accessory products are available for holding keyboards or laptop computers
- ▲ VESA-monitor compatible 75mm & 100mm VESA adapters included

Position the LCD arm with the touch of a finger

Folds flat to save space

Arm extends up to 16"

Mount two LCD monitors on a single pole