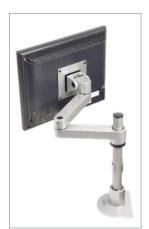

## Model 9130 Long-reach Flat Panel LCD Mount

A state-of-the-art addition for the space-challenged office. This pole mount features foldable arms which adjust vertically. Mount one or two flat panel monitors vertically on a single pole.

## **FEATURES**

- ▲ The arm can fold up to fit about 3" of space and extend out 16"
- Foldable arms are adjustable vertically up and down along the pole
- Arm joints rotate 360° and the monitor can tilt over 200°
- Users can position the LCD arm with the touch of a finger
- Cable management keeps the work surface free of annoying cable clutter
- Accessory products are available for holding keyboards or laptop computers
- ▲ VESA-monitor compatible 75mm & 100mm VESA adapters included

Position the LCD arm with the touch of a finger

Folds flat to save space

Arm extends up to 16"

Mount two LCD monitors on a single pole