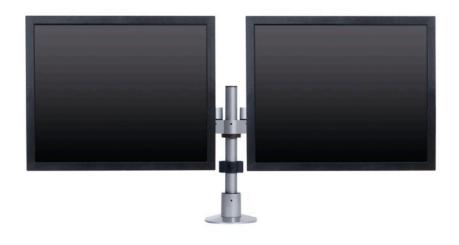

## Model 9163 Long-reach Side-by-Side LCD Mount

Extend each monitor up to 17.5" from pole

Suspend two large flat panel monitors side-by-side

Instantly reposition monitors as your needs change

Integrated cable management keeps your work surface clean

deal for suspending two large flat panel monitors side-by-side. Position each monitor independently of the other, and quickly adjust pivot and placement as your needs change. Adjust height along the included 12" pole.