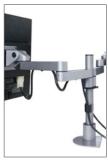

## Model 9163 Long-reach Side-by-Side LCD Mount

Extend each monitor up to 17.5" from pole

Suspend two large flat panel monitors side-by-side

Instantly reposition monitors as your needs change

Integrated cable management keeps your work surface clean

deal for suspending two large flat panel monitors side-by-side. Position each monitor independently of the other, and quickly adjust pivot and placement as your needs change. Adjust height along the included 12" pole.

## **FEATURES**

- ▲ The arm can fold up to fit about 3" of space and extend out 17.5"
- ▲ Arms are adjustable vertically up and down along the pole
- Arm joints rotate 360° and the monitor can tilt over 200°
- Users can position the LCD arm with the touch of a finger
- ▲ Cable management keeps the work surface free of annoying cable clutter
- ▲ VESA-monitor compatible 75mm and 100mm VESA adapters included