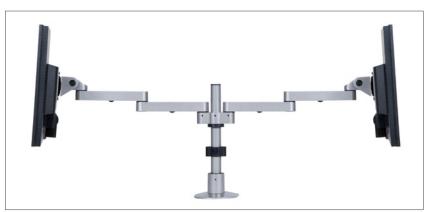

## Model 9163 Long-reach Side-by-Side LCD Mount

Extend each monitor up to 17.5" from pole

Suspend two large flat panel monitors side-by-side

Instantly reposition monitors as your needs change

Integrated cable management keeps your work surface clean

deal for suspending two large flat panel monitors side-by-side. Position each monitor independently of the other, and quickly adjust pivot and placement as your needs change. Adjust height along the included 12" pole.

## **FEATURES**

- ▲ The arm can fold up to fit about 3" of space and extend out 17.5"
- ▲ Arms are adjustable vertically up and down along the pole
- Arm joints rotate 360° and the monitor can tilt over 200°
- Users can position the LCD arm with the touch of a finger
- ▲ Cable management keeps the work surface free of annoying cable clutter
- ▲ VESA-monitor compatible 75mm and 100mm VESA adapters included