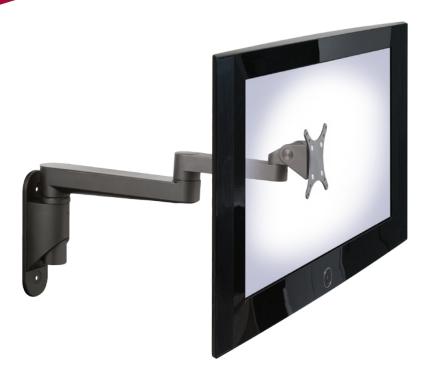

## 9300 Series

Articulating Wall Mounts

The 9300 series of wall mounts combines a heavy duty mount with an articulating arm. Ideal for monitors 20 lbs and up. The articulating arm also features internal cable management to keep cords out of view.

## Model 9300-HD

Includes spring-assisted monitor tilter for smooth monitor adjustment. Supports up to 55 lbs.

Integrated cable management

Arm folds flat to save maximum space

Extend monitor up to 22"

## **FEATURES**

- ▲ 22" (56 cm) of horizontal range
- ▲ Internal cable management keeps cords out of view
- ▲ Pivot monitors from landscape to portrait
- ▲ Monitor tilter mechanism can tilt over 200 degrees