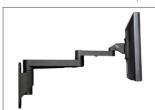

## 9300 Series

Articulating Wall Mounts

The 9300 series of wall mounts combines a heavy duty mount with an articulating arm. Ideal for monitors 20 lbs and up. The articulating arm also features internal cable management to keep cords out of view.

## Model 9300

Articulating arm with internal cable management.
Supports up to 45 lbs.

## Model 9300-HD

Includes spring-assisted monitor tilter for smooth monitor adjustment. Supports up to 55 lbs.

Integrated cable management

Arm folds flat to save maximum space

Extend monitor up to 22"

## **FEATURES**

- ▲ 22" (56 cm) of horizontal range
- ▲ Internal cable management keeps cords out of view
- ▲ Pivot monitors from landscape to portrait
- ▲ Monitor tilter mechanism can tilt over 200 degrees