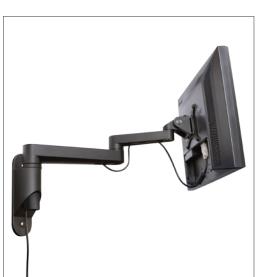

## 9300 Series

Articulating Wall Mounts

The 9300 series of wall mounts combines a heavy duty mount with an articulating arm. Ideal for monitors 20 lbs and up. The articulating arm also features internal cable management to keep cords out of view.

## Model 9300

Articulating arm with internal cable management.
Supports up to 45 lbs.

## Model 9300-HD

Includes spring-assisted monitor tilter for smooth monitor adjustment. Supports up to 55 lbs.

Integrated cable management

Arm folds flat to save maximum space

Extend monitor up to 22"