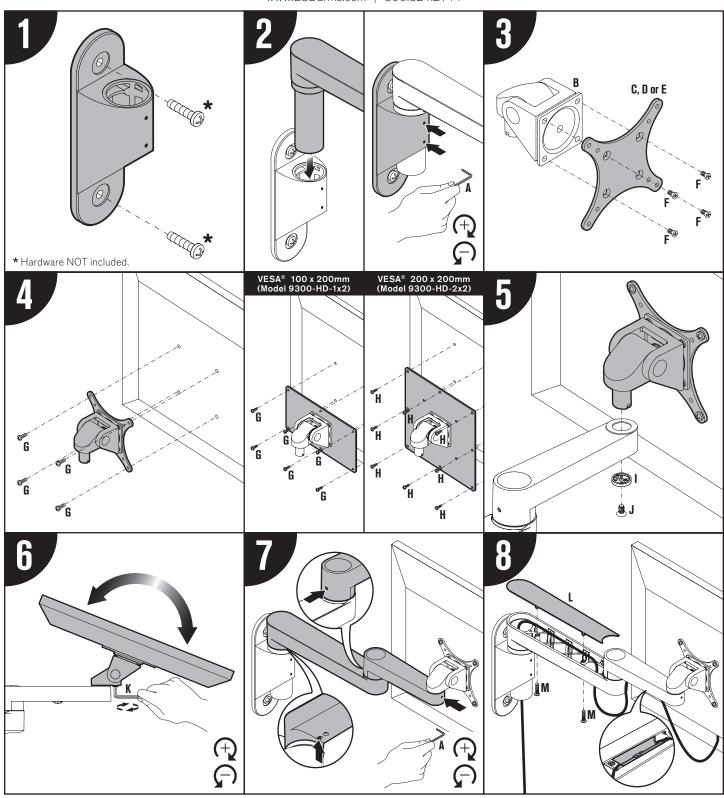

## 9300 Series **Parts List**

9300 | 9300-HD | 9300-HD-1x2 | 9300-HD-2x2

www.LCDarms.com | 800.524.2744

| www.LCDarms.com   800.524.2744 |          |                                                                                                          |                                              |
|--------------------------------|----------|----------------------------------------------------------------------------------------------------------|----------------------------------------------|
| ITE                            | М        | DESCRIPTION / PART NO.                                                                                   | QUANTITY                                     |
| A                              |          | <b>3/32" Allen Wrench</b><br>700146                                                                      | 1                                            |
| В                              |          | <b>Monitor Tilter</b><br>405397 - Model 9300<br>407747 - Models 9300-HD, 9300-HD-1x2, 9300-HD-2x2        | 1                                            |
| C                              |          | <b>75mm and 100mm Starfish VESA<sup>®</sup> Adapter Plate</b> <i>Models 9300 and 9300-HD only</i> 105587 | / 1                                          |
| D                              |          | <b>100mm x 200mm VESA<sup>®</sup> Adapter Plate</b> <i>Model 9300-HD-1x2 only</i> 7VESA1X2               | 1                                            |
| E                              |          | <b>200mm x 200mm VESA<sup>®</sup> Adapter Plate</b> <i>Model 9300-HD-2x2 only</i> 7VESA2X2               | 1                                            |
| F                              | (F)III   | <b>10-32 x 3/8" Phillips Flat Head Screw</b><br>702281                                                   | <b>1</b> (4-pack)                            |
| G                              | E Mana   | <b>M4 x 12 Phillips Pan Head Screw</b><br>702096                                                         | <b>4</b><br>(8 included with<br>9300-HD-1x2) |
| H                              | E Marine | <b>M6 x 12 Phillips Pan Head Screw</b> <i>Model 9300-HD-2x2 only</i> 707517                              | 8                                            |
| Ι                              |          | <b>Dog Washer</b><br>105189                                                                              | 1                                            |
| J                              |          | <b>10-32 x 3/8" FPhMS with Lock Patch</b><br>705198                                                      | 1                                            |
| K                              |          | <b>7/32" Allen Wrench</b><br>701127                                                                      | 1                                            |
| L                              | ×        | <b>Straight Arm Cap</b><br>105305                                                                        | 1                                            |
| М                              | STATION  | <b>6-32 x 1" Phillips Pan Head</b><br>705764                                                             | 2                                            |