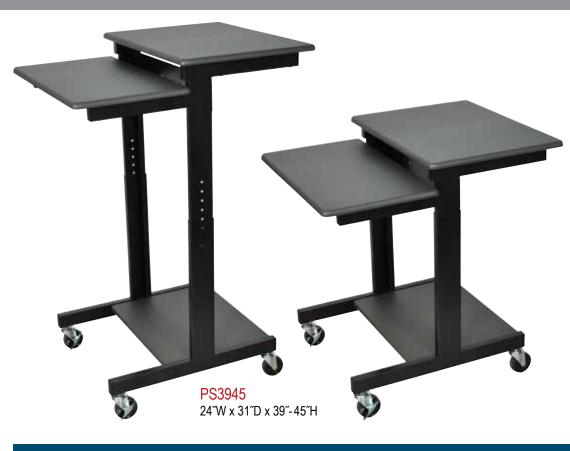

## **Features:**

- Adjusts in height from 39" to 45" in height
- Top shelf is 24"W x 18"D
- Middle shelf is 24"W x 14"D
- Bottom shelf is 18¾"W x 15¾"D
- Perfect for desktop or laptop computer
- Dark gray wood laminate work surfaces
- Black powder coat painted steel frame
- 3" casters, two with locking brake