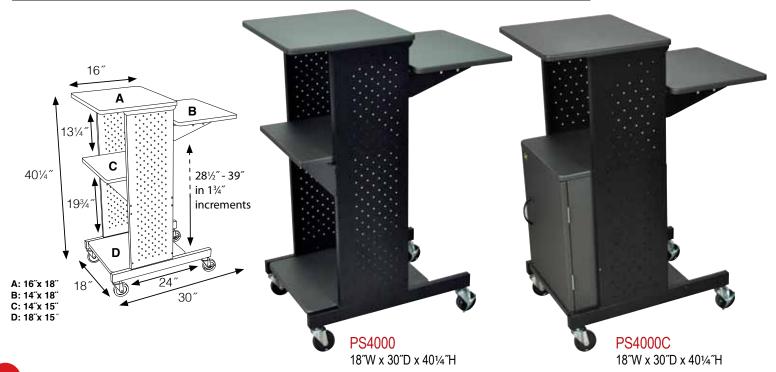

## **PS4000 & PS4000C Features:**

- Four laminate work surfaces with steel frame
- Second shelf from the top is adjustable in height to 33", 37" or 401/4"
- Clearance from bottom to middle shelf is 19¾", middle to top shelf 13¼"
- 3" Casters, two with locking brake
- PS4000C includes locking cabinet with interior dimensions of 13½"W x 18¾"H