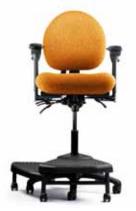

# 5000 Series

Offering exceptional back and lumbar support, the 5000 Series is the mid-back chair of choice for ergonomic comfort. The 13 active adjustments put you in control and deliver daily, personal comfort and body support.

#### Features

- Mid Back & Contoured Seat Designs
- Passive Weight Dispersion Design
- Generous Foam for Optimal Comfort
- 6 Seat Options
- 8 Arm Options

### Adjustments

- 1. Back Height
- 2. Inflatable Lumbar
- 3. Back Angle
- 4. Seat Height
- 5. Seat Angle
- 6. Seat Tilt Tension
- 7. Forward Tilt-stop
- 8. Seat Slider (Depth)
- 9. Arm Post Width
- 10. Arm Height
- 11. Arm Pad Width
- 12. Arm Pad Fore/Aft
- 13. Arm Pad 360° Angle