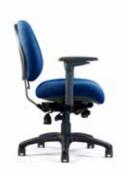

# 5000 Series

Offering exceptional back and lumbar support, the 5000 Series is the mid-back chair of choice for ergonomic comfort. The 13 active adjustments put you in control and deliver daily, personal comfort and body support.

#### Features

- Mid Back & Contoured Seat Designs
- Passive Weight Dispersion Design
- Generous Foam for Optimal Comfort
- 6 Seat Options
- 8 Arm Options

### Adjustments

- 1. Back Height
- 2. Inflatable Lumbar
- 3. Back Angle
- 4. Seat Height
- 5. Seat Angle
- 6. Seat Tilt Tension
- 7. Forward Tilt-stop
- 8. Seat Slider (Depth)
- 9. Arm Post Width
- 10. Arm Height
- 11. Arm Pad Width
- 12. Arm Pad Fore/Aft
- 13. Arm Pad 360° Angle