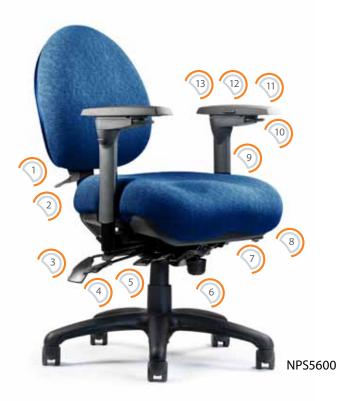

### Adjustments

- 1. Back Height
- 2. Inflatable Lumbar
- 3. Back Angle
- 4. Seat Height
- 5. Seat Angle
- 6. Seat Tilt Tension
- 7. Forward Tilt-stop
- 8. Seat Slider (Depth)
- 9. Arm Post Width
- 10. Arm Height
- 11. Arm Pad Width
- 12. Arm Pad Fore/Aft
- 13. Arm Pad 360° Angle