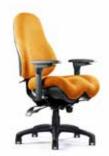

# 8000 Series

With the lateral contour and conforming shape, the 8000 Series embraces not only Neutral Posture's deep-seated commitment to ergonomic comfort, but the individual's comfort as well. Designed with a wide variety of users in mind, the 16 active adjustments allow for individual preferences to be met with a single chair.

### **Features**

- High Back & Contoured Seat Designs
- · Passive Weight Dispersion Design
- · Generous Foam for Optimal Comfort
- 6 Seat Options
- 8 Arm Options
- · 3 Headrest Options