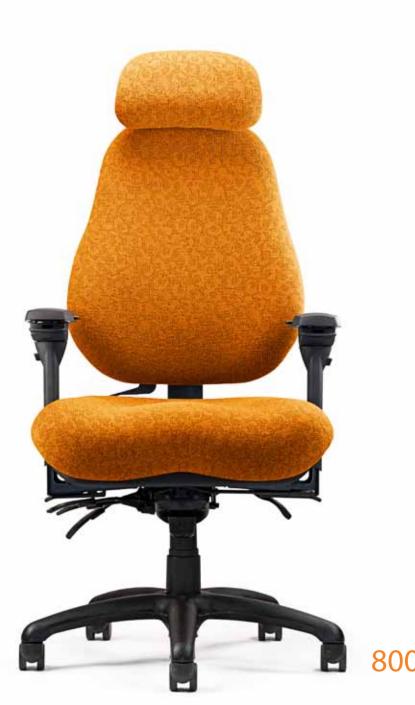

8000 Series

# 8000 Series

With the lateral contour and conforming shape, the 8000 Series embraces not only Neutral Posture's deep-seated commitment to ergonomic comfort, but the individual's comfort as well. Designed with a wide variety of users in mind, the 16 active adjustments allow for individual preferences to be met with a single chair.

### **Features**

- High Back & Contoured Seat Designs
- · Passive Weight Dispersion Design
- · Generous Foam for Optimal Comfort
- 6 Seat Options
- 8 Arm Options
- · 3 Headrest Options