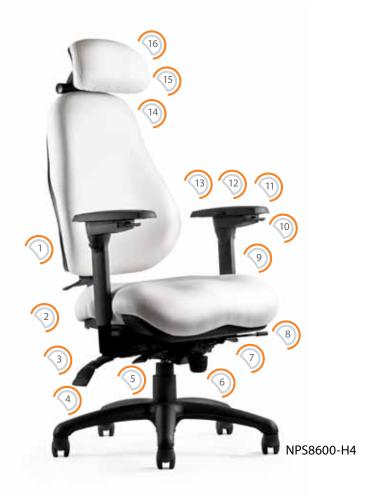

# Adjustments

- 1. Back Height
- 2. Inflatable Lumbar
- 3. Back Angle
- 4. Seat Height
- 5. Seat Angle
- 6. Seat Tilt Tension
- Forward Tilt-stop
- 8. Seat Slider (Depth)
- 9. Arm Post Width
- 10. Arm Height
- 11. Arm Pad Width
- 12. Arm Pad Fore/Aft
- 13. Arm Pad 360° Angle
- 14. Headrest Depth
- 15. Headrest Height
- 16. Headrest Angle