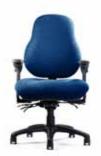

# 8000 Series

With the lateral contour and conforming shape, the 8000 Series embraces not only Neutral Posture's deep-seated commitment to ergonomic comfort, but the individual's comfort as well. Designed with a wide variety of users in mind, the 16 active adjustments allow for individual preferences to be met with a single chair.

### **Features**

- High Back & Contoured Seat Designs
- · Passive Weight Dispersion Design
- · Generous Foam for Optimal Comfort
- 6 Seat Options
- 8 Arm Options
- · 3 Headrest Options