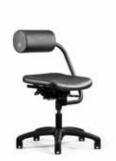

## **AbChair®**

Ideal for medical and dental environments, drafting, glove box, assembly, inspection applications and practically any forward-leaning task. The patented AbChair® relieves lower back strain caused by an out of balance posture. The unique AbRest™ pillow swings around and into position, and adjusts for height and depth.

## **Features**

- Unique AbRest™ Support Pillow
- · Passive Weight Dispersion Design
- Generous Foam for Optimal Comfort
- · Urethane for Cleanroom
- · Padded and Vinyl Upholstered
- 5 Seat Options

## Adjustments

- 1. AbRest™/Back Depth
- 2. AbRest™/Back Height
- 3. Seat Height
- 4. Seat Angle
- 5. Seat Tilt Tension
- Seat Slider (Depth)