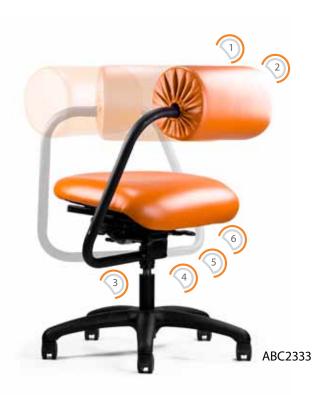

## Adjustments

- 1. AbRest™/Back Depth
- 2. AbRest™/Back Height
- 3. Seat Height
- 4. Seat Angle
- 5. Seat Tilt Tension
- Seat Slider (Depth)