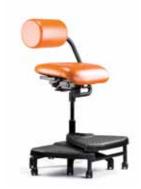

## **AbChair®**

Ideal for medical and dental environments, drafting, glove box, assembly, inspection applications and practically any forward-leaning task. The patented AbChair® relieves lower back strain caused by an out of balance posture. The unique AbRest™ pillow swings around and into position, and adjusts for height and depth.

## **Features**

- Unique AbRest™ Support Pillow
- · Passive Weight Dispersion Design
- Generous Foam for Optimal Comfort
- · Urethane for Cleanroom
- · Padded and Vinyl Upholstered
- 5 Seat Options

## Adjustments

- 1. AbRest™/Back Depth
- 2. AbRest™/Back Height
- 3. Seat Height
- 4. Seat Angle
- 5. Seat Tilt Tension
- Seat Slider (Depth)