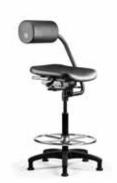

## **AbChair®**

Ideal for medical and dental environments, drafting, glove box, assembly, inspection applications and practically any forward-leaning task. The patented AbChair® relieves lower back strain caused by an out of balance posture. The unique AbRest™ pillow swings around and into position, and adjusts for height and depth.

## **Features**

- Unique AbRest™ Support Pillow
- · Passive Weight Dispersion Design
- Generous Foam for Optimal Comfort
- · Urethane for Cleanroom
- · Padded and Vinyl Upholstered
- 5 Seat Options

## Adjustments

- 1. AbRest™/Back Depth
- 2. AbRest™/Back Height
- 3. Seat Height
- 4. Seat Angle
- 5. Seat Tilt Tension
- Seat Slider (Depth)