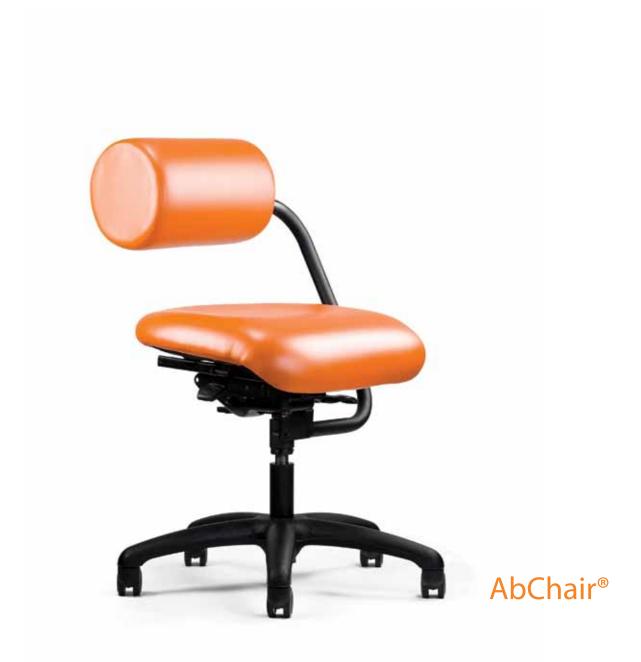

## **AbChair®**

Ideal for medical and dental environments, drafting, glove box, assembly, inspection applications and practically any forward-leaning task. The patented AbChair® relieves lower back strain caused by an out of balance posture. The unique AbRest™ pillow swings around and into position, and adjusts for height and depth.

## **Features**

- Unique AbRest™ Support Pillow
- · Passive Weight Dispersion Design
- Generous Foam for Optimal Comfort
- · Urethane for Cleanroom
- · Padded and Vinyl Upholstered
- 5 Seat Options