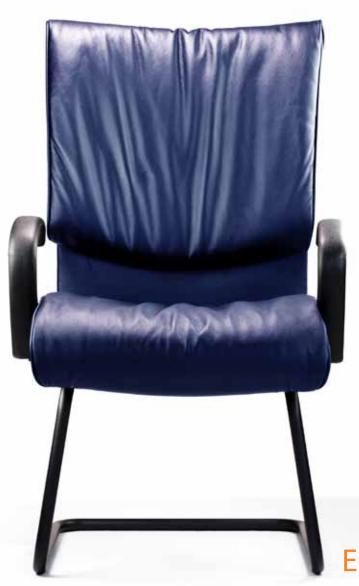

## Embrace Guest™

The Embrace Guest™ chair brings a new level of sophistication to the office or waiting area. The plush waterfall seat and sturdy cantilever base convey a luxurious look and deliver the comfort and support one's guests deserve.

## **Features**

- · Mid Back with Built-in Lumbar
- · Thickly Padded Seat
- Member of the Embrace Family of Chairs
   (Embrace<sup>™</sup>, Embrace Ergo<sup>™</sup>, Embrace Guest<sup>™</sup>)
- · Urethane Loop Arms
- Steel Cantilever Frame Rocks Gently