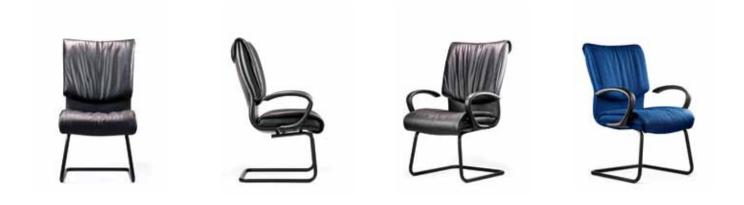

## Embrace Guest™

The Embrace Guest™ chair brings a new level of sophistication to the office or waiting area. The plush waterfall seat and sturdy cantilever base convey a luxurious look and deliver the comfort and support one's guests deserve.

## **Features**

- · Mid Back with Built-in Lumbar
- · Thickly Padded Seat
- Member of the Embrace Family of Chairs
   (Embrace<sup>™</sup>, Embrace Ergo<sup>™</sup>, Embrace Guest<sup>™</sup>)
- · Urethane Loop Arms
- Steel Cantilever Frame Rocks Gently

## **Upholstery Options**

- · Pillow-top
- · Pulled Fabric/Cloth