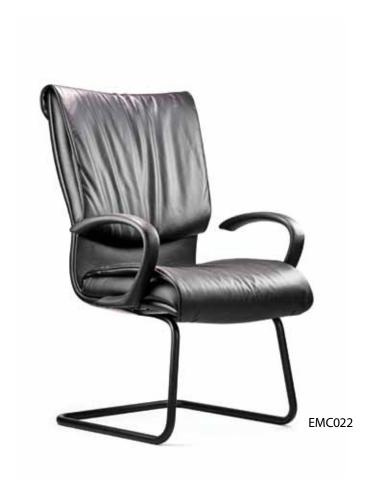

## Embrace Guest™

The Embrace Guest™ chair brings a new level of sophistication to the office or waiting area. The plush waterfall seat and sturdy cantilever base convey a luxurious look and deliver the comfort and support one's guests deserve.

## **Features**

- · Mid Back with Built-in Lumbar
- · Thickly Padded Seat
- Member of the Embrace Family of Chairs
   (Embrace<sup>™</sup>, Embrace Ergo<sup>™</sup>, Embrace Guest<sup>™</sup>)
- · Urethane Loop Arms
- Steel Cantilever Frame Rocks Gently