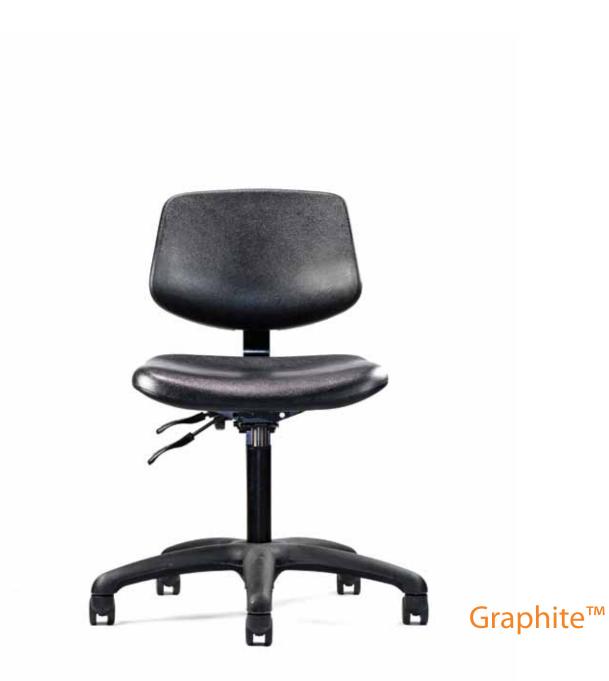

# Graphite™

Rugged and dependable, the Graphite<sup>™</sup> is built to support and assist in numerous environments: cleanroom, healthcare, industrial, manufacturing, and school labs to name a few. A variety of arms and adjustment options are available to allow the chair to adjust to the user's individual working style. This is a very popular chair or stool with universities around the country.

## Applications

Task, Stool, Lab, Industrial, Healthcare, Cleanroom

## Features

- Low Back & Contoured Seat Designs
- Passive Weight Dispersion Design
- · Urethane is Resilient to Harsh Environments
- 6 Arm Options