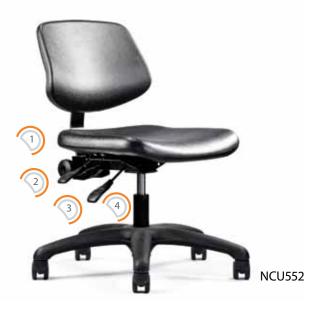

### Adjustments

Basic

- 1. Seat Height
- 2. Backrest Depth Standard
- 1. Seat Height
- 2. Back Angle
- 3. Back Height Deluxe-tilt
- 1. Seat Height
- 2. Back Angle
- 3. Back Height
- 4. Seat Tilt