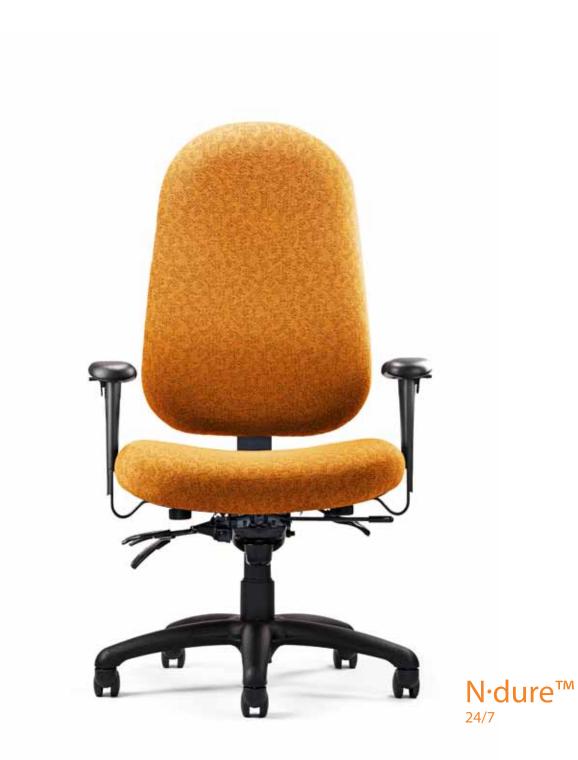

# N∙dure™

Ready for anything, the N·dure<sup>™</sup> is the choice for 24/7 Continuous Shift environments. A steel reinforced seat allows it to stand up to the highest level of use while retaining its comfort and ergonomic functionality. N·dure<sup>™</sup> lives up to its name with a full 5-year warranty, even under 24/7 usage and supporting users up to 350 lbs.

### Features

- 24/7 Continuous Shift with 5-year Warranty
- Passive Weight Dispersion Design
- Generous Foam for Optimal Comfort
- 2 Back Options
- 2 Seat Options
- 2 Arm options