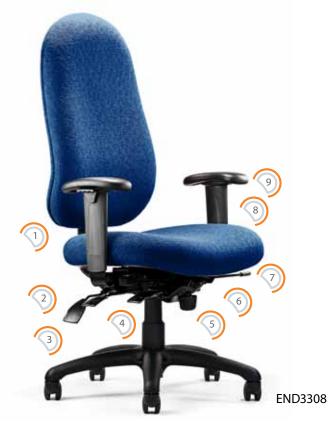

#### Adjustments

- 1. Back Height
- 2. Back Angle
- 3. Seat Height
- 4. Seat Angle
- 5. Seat Tilt Tension
- 6. Forward Tilt-stop
- 7. Seat Slider (Depth)
- 8. Arm Width
- 9. Arm Height

And the second state of th