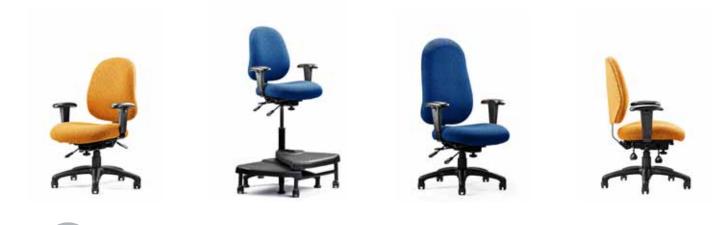

## Applications

Task, Stool, Industrial

## Features

- Passive Weight Dispersion Design
- Generous Foam for Optimal Comfort
- 2 Back Options (Fully Upholstered)
- 3 Seat Options
- 6 Arm Options