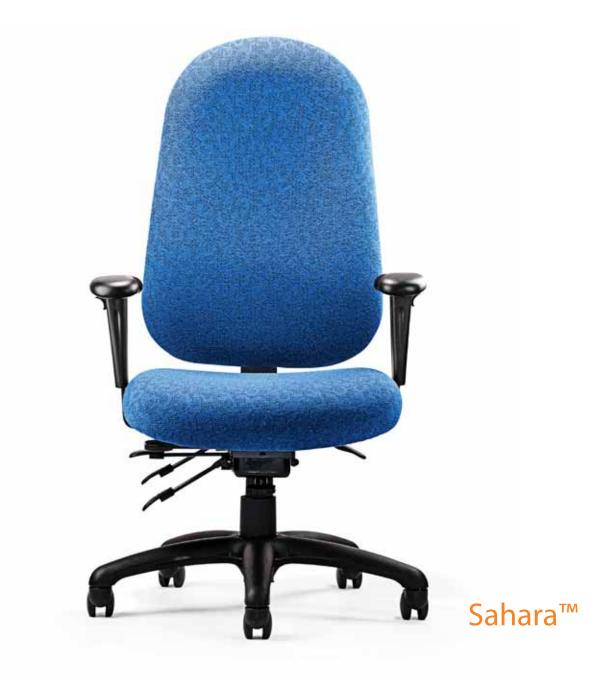

# Sahara™

A wide range of features and a fully upholstered backrest make this a great-looking, hard working model among middle-market seating. Easily configured to almost any user or application, Sahara<sup>™</sup> is a versatile model with modularity that extends its useful life at work.

## Features

- Passive Weight Dispersion Design
- Generous Foam for Optimal Comfort
- 2 Back Options (Fully Upholstered)
- 3 Seat Options
- 6 Arm Options