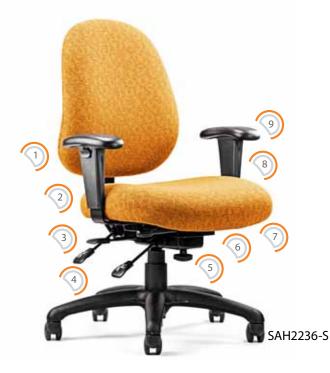

#### Adjustments

- 1. Back Height
- 2. Back Angle
- 3. Seat Height
- 4. Seat Angle
- 5. Seat Tilt Tension
- 6. Seat Slider (Depth)
- Forward Tilt-Stop
- 8. Arm Width
- 9. Arm Height

3904 N. Texas Ave., Bryan, TX 77803 T979.778.0502 F979.778.0408 • NeutralPosture.com Item #901046 09/2010 © 2010 Neutral Posture, Inc. All rights reserved.