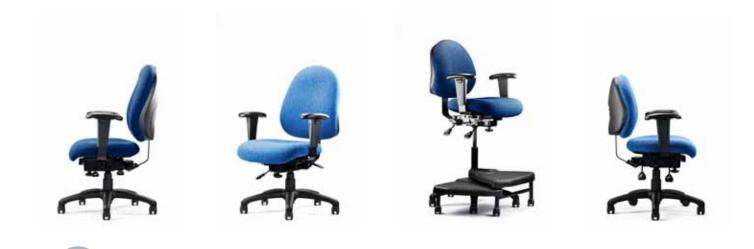

## Applications

Task, Stool

## Features

- Contoured Seat Design
- Passive Weight Dispersion Design
- Generous Foam for Optimal Comfort
- 2 Back Options
- 2 Seat Options
- 8 Arm Options