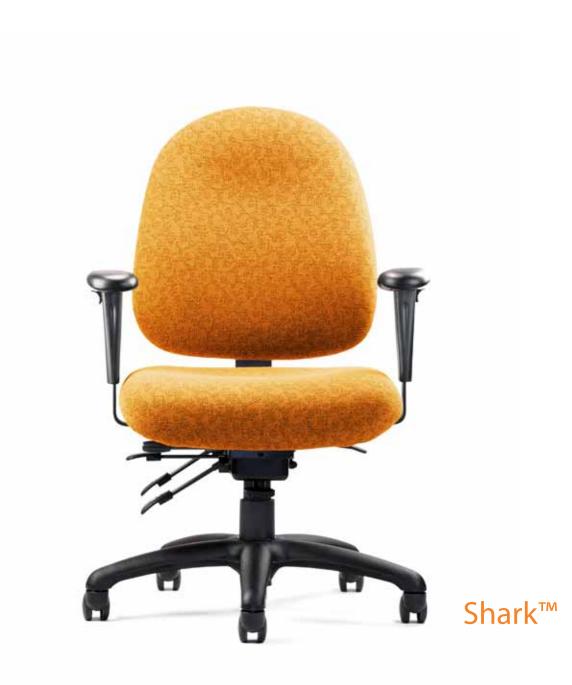

# Shark™

With plush contoured seats and backrests, the Shark<sup>™</sup> is an impressive ergonomic chair or stool. A top seller among the mid-market models, Shark<sup>™</sup> delivers excellent comfort and support while offering a wide range of adjustment options.

## Features

- Contoured Seat Design
- Passive Weight Dispersion Design
- Generous Foam for Optimal Comfort
- 2 Back Options
- 2 Seat Options
- 8 Arm Options