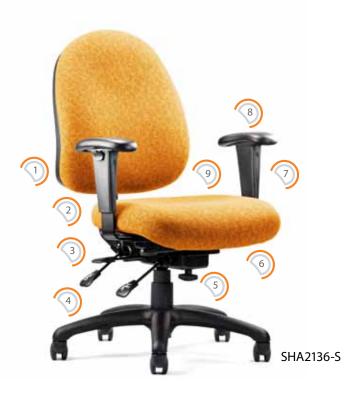

## Adjustments

- 1. Back Height
- 2. Back Angle
- 3. Seat Height
- 4. Seat Angle
- 5. Seat Tilt Tension
- 6. Forward Tilt-stop
- 7. Seat Slider (Depth)
- 8. Arm Width
- 9. Arm Height

3904 N. Texas Ave., Bryan, TX 77803 T 979.778.0502 F 979.778.0408 • NeutralPosture.com Item #901045 09/2010 © 2010 Neutral Posture, Inc. All rights reserved.