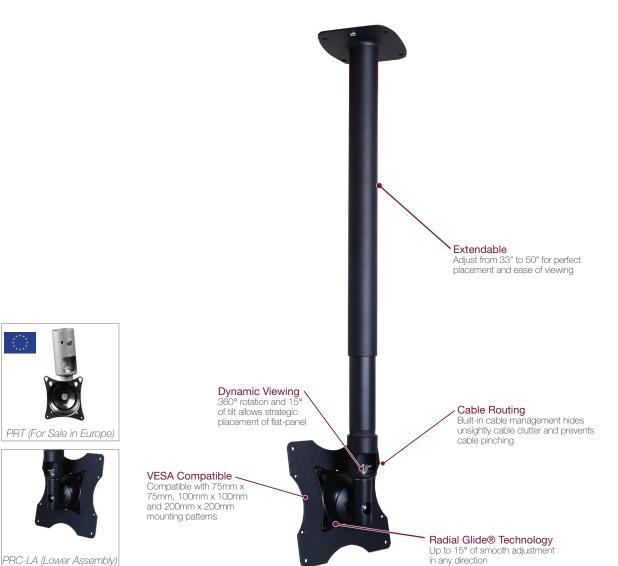

### FEATURES

PRT (For Sale in Europe)

- Compatible with VESA 75 x 75mm, 100 x 100mm and 200 x 200mm mounting patterns
- Adjust from 33" to 50" for perfect placement and ease of viewing
- Features exclusive Radial Glide® Technology which enables effortless flat-panel positioning
- 360° rotation and 15° of tilt allows strategic placement of flat-panel
- Built-in cable management hides unsightly cable clutter and prevents cable pinching

#### **SPECIFICATIONS**

| Models            | PRC (With adjustable pipe)           |
|-------------------|--------------------------------------|
|                   | PRC-LA (Lower assembly)              |
|                   | PRT (For sale in Europe only)        |
| Display Range     | 10"-40"                              |
| Weight Capacity   | 50 lbs. (23 kg)                      |
| Extension         | 35"-50"                              |
| Tilt              | +/-15°                               |
| Pivot             | +/-15°                               |
| Swivel            | 360°                                 |
| Rotate            | 360°                                 |
| Mounting Patterns | 75 x 75mm, 100 x 100mm & 200 x 200mm |
|                   |                                      |