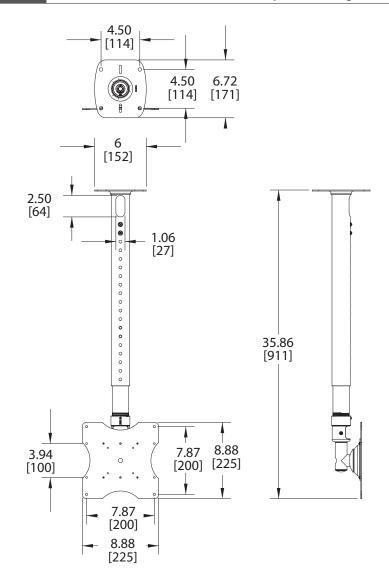

#### **SPECIFICATIONS**

| Models            | PRC (With adjustable pipe)           |
|-------------------|--------------------------------------|
|                   | PRC-LA (Lower assembly)              |
|                   | PRT (For sale in Europe only)        |
| Display Range     | 10"-40"                              |
| Weight Capacity   | 50 lbs. (23 kg)                      |
| Extension         | 35"-50"                              |
| Tilt              | +/-15°                               |
| Pivot             | +/-15°                               |
| Swivel            | 360°                                 |
| Rotate            | 360°                                 |
| Mounting Patterns | 75 x 75mm, 100 x 100mm & 200 x 200mm |
|                   |                                      |

Dimensions in inches and millimeters [mm]. Drawings subject to change without notice.