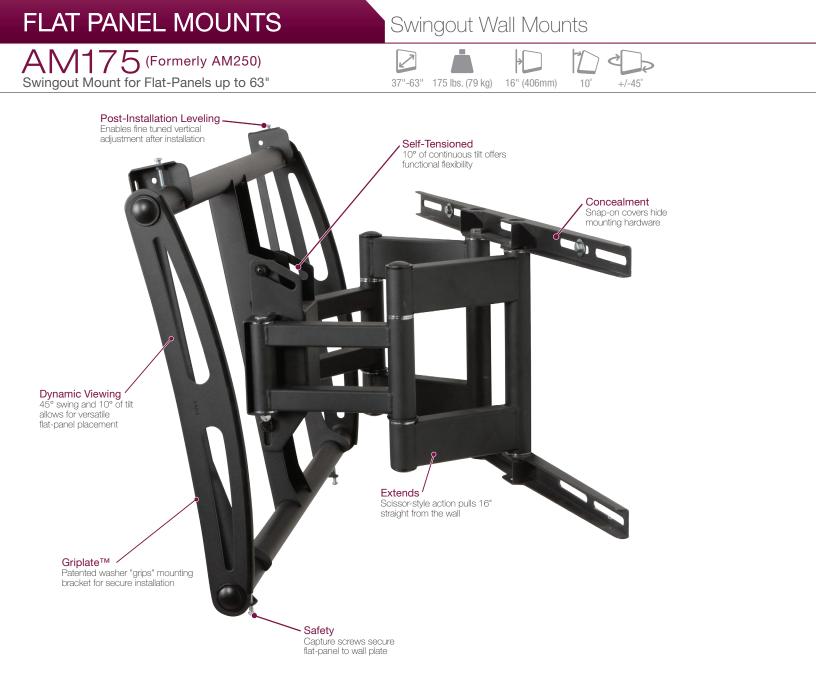

## FEATURES

- Scissor-style mount extends straight from wall
- Extends from 3.5"-16"
- Lightweight tubular design makes installation easy
- Features patented Griplate<sup>™</sup> System
- Included adapters reach extra-wide mounting patterns
- Combine with INW-AM325 In-wall box for a "zero profile" installation

| SPECIFICATIO      | AM175                                               |
|-------------------|-----------------------------------------------------|
| Display Range     | 37"-63"                                             |
| Weight Capacity   | 175 lbs. (79 kg)                                    |
| Extension         | 16" (406mm)                                         |
| Tilt              | 10°                                                 |
| Pivot             | +/-45°                                              |
| Swivel            | +/-45°                                              |
| Mounting Patterns | 200 x 200mm <i>(Min)</i> - 700 x 500mm <i>(Max)</i> |
|                   |                                                     |
|                   |                                                     |
|                   |                                                     |
|                   |                                                     |