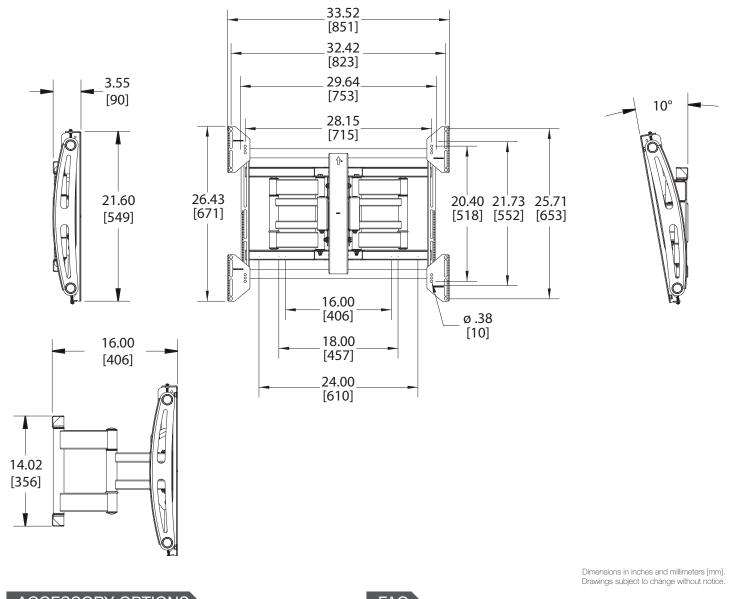

| SPECIFICATIO      | AM175                                               |
|-------------------|-----------------------------------------------------|
| Display Range     | 37"-63"                                             |
| Weight Capacity   | 175 lbs. (79 kg)                                    |
| Extension         | 16" (406mm)                                         |
| Tilt              | 10°                                                 |
| Pivot             | +/-45°                                              |
| Swivel            | +/-45°                                              |
| Mounting Patterns | 200 x 200mm <i>(Min)</i> - 700 x 500mm <i>(Max)</i> |
|                   |                                                     |
|                   |                                                     |
|                   |                                                     |
|                   |                                                     |