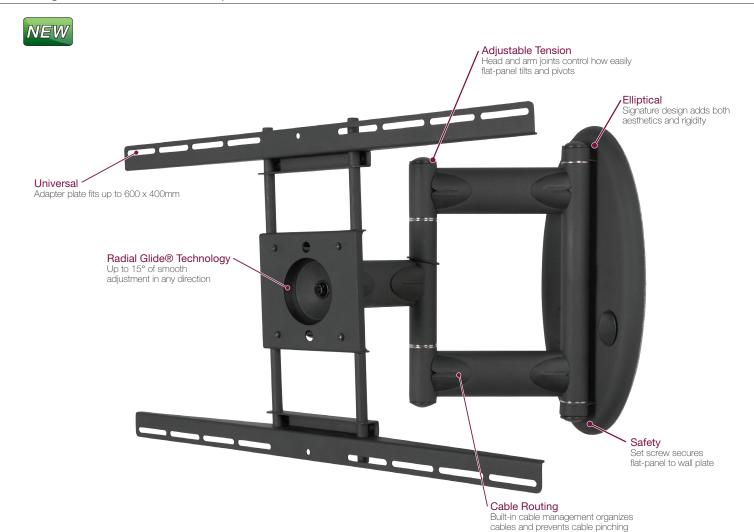

## **FEATURES**

- Easily extends flat-panel over 17" from the wall
- Retracts down to a slim 4.1"
- Universal adapter plate fits patterns up to 600 x 400mm
- Smooth movement featuring Radial Glide® Technology
- Cable routing inside arms and through wall plate
- Elliptical design adds rigidity and aesthetics