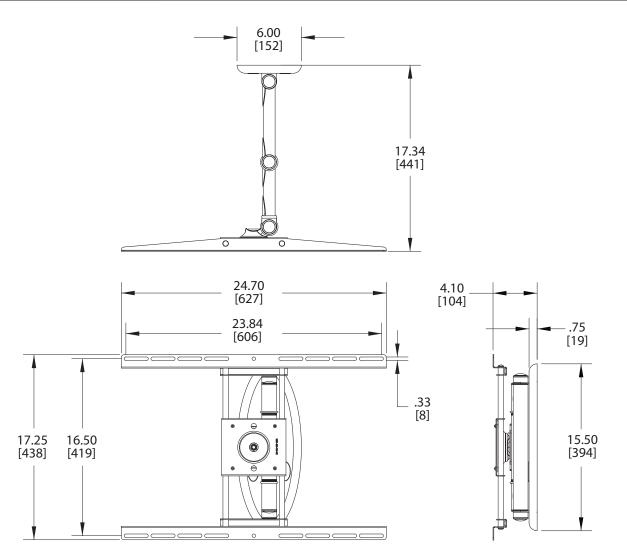

### **SPECIFICATIONS**

| Model         | AM80                                                  |
|---------------|-------------------------------------------------------|
| Display Range | 37"-47"                                               |
|               | 80 lbs. (36 kg)                                       |
| Extension     | 17" (441mm)                                           |
| Tilt          | +/-15°                                                |
| Pivot         | +/-15°                                                |
| Swivel        | +/-90°                                                |
| Rotate        | 360°                                                  |
|               | 75 x 75mm ( <i>Min</i> ) - 600 x 400mm ( <i>Max</i> ) |
|               |                                                       |
|               |                                                       |

Dimensions in inches and millimeters [mm]. Drawings subject to change without notice.